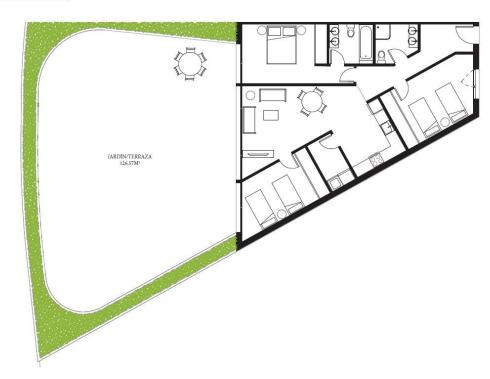

## TIPOLOGÍAS <sup>DE</sup> APARTAMENTO

3 DORMITORIOS

| SUP. CONSTRUIDA                | 105,77 m² |
|--------------------------------|-----------|
| JARDÍN / TERRAZA<br>(VARIABLE) | 126,57 m² |

| SUPERFICIES ÚTILES       |          |
|--------------------------|----------|
| SALÓN-COMEDOR-<br>COCINA | 27,67 m² |
| DORM. PPAL               | 14,51 m² |
| BAÑO 1                   | 4,58 m²  |
| DORM. DOBLE 1            | 14,31 m² |
| DORM. DOBLE 2            | 11,97 m² |
| BAÑO 2                   | 4,04 m²  |
| PASO                     | 8,93 m²  |
| GALERÍA                  | 3,71 m²  |