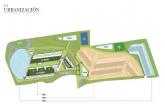

INFO

REF: # 8834 ALBIR



| INFO                  |            |
|-----------------------|------------|
| PREIS:                | 293.000 €  |
| TYP EIGENTUM:         | Appartment |
| STADT:                | Albir      |
| SCHLAFZIMMER:         | 2          |
| BADEZIMMER:           | 2          |
| GEBAUT ( m2 ):        | 80         |
| GRUNDSTÜCK ( m2<br>): | -          |
| TERRASSE ( m2 ):      | -          |
| JAHR:                 | -          |
| ETAGEN:               | -          |
| Nachricht             | -          |











#### BESCHREIBUNG

New promotion located in the best area on the beach of l'Albir. The urbanization will be located on a 30,000 m2 plot and will be completely closed, having great security and tranquility and will have a video surveillance system and access control. Surrounding the buildings and at the different levels of the interior urbanization there will be different ornamental water sheets and several swimming pools, it will also have a heated indoor pool, the plot will also have large garden areas and an orchard area with fruit trees. Within the urbanization there will be a concierge service area, E-parking for electric vehicles, vehicle washing area, the pool area will have a Pool Bar and sun loungers, paddle tennis court and tennis court, yoga studio, gym and sauna, coworki