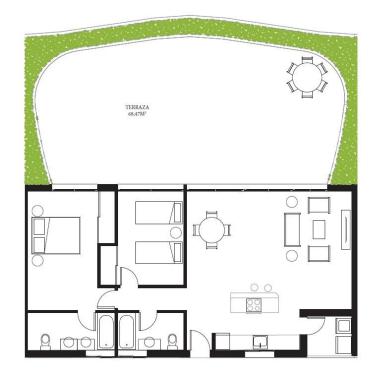

#### 2 DORMITORIOS

| SUP. CONSTRUIDA    | 98,53 m |
|--------------------|---------|
| TERRATA OVARIARIES | E0 47   |

| SUPERFICIES              | ÚTILES              |
|--------------------------|---------------------|
| SALÓN-COMEDOR-<br>COCINA | 42,76 m²            |
| DORM. PPAL.              | 16,01 m²            |
| BAÑO 1                   | 5,44 m <sup>2</sup> |
| DORM DOBLE               | 11,51 m²            |
| BAÑO 2                   | 4,11 m²             |
| GALERÍA                  | 2,97 m²             |