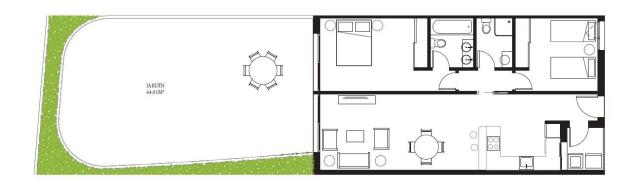

### 2 DORMITORIOS

| SUP. CONSTRUIDA   | 88,26 m  |
|-------------------|----------|
| ERRAZA (VARIABLE) | 64.91 m² |

| SUPERFICIES ÚTILES       |                      |
|--------------------------|----------------------|
| SALÓN-COMEDOR-<br>COCINA | 35,40 m²             |
| DORM PPAL                | 15,54 m <sup>3</sup> |
| DORM, DOBLE              | 11,06 m²             |
| BAÑO-2                   | 3,92 m²              |
| PASO 1                   | 3,32 m <sup>2</sup>  |
| PASO 2                   | 2,09 m²              |
| GALERÍA                  | 2.84 m²              |