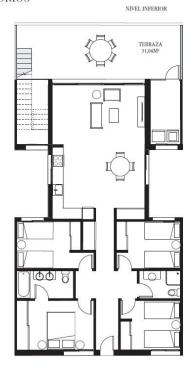

#### 4 DORMITORIOS

PLANTAS ÁTICO Y CUBIERTA

| SUP. CONSTRUIDA     | 115,72 m <sup>2</sup> |
|---------------------|-----------------------|
| TERRAZA N. INFERIOR | 31,04 m²              |
| TERRAZA N. SUPERIOR | 78,60 =               |

| SUPERFICIES ÚTILES       |                      |  |
|--------------------------|----------------------|--|
| SALÓN-COMEDOR-<br>COCINA | 34,81 m²             |  |
| DORM. PPAL               | 10,82 m <sup>3</sup> |  |
| BAÑO 1                   | 4,49 m²              |  |
| DORM. DOBLE 1            | 9,04 m²              |  |
| DORM. DOBLE 2            | 8,33 m²              |  |
| DORM, DOBLE 3            | 8,50 m²              |  |
| BAÑO 2                   | 3,27 m²              |  |
| PASO                     | 12,53 m <sup>3</sup> |  |
| GALERÍA                  | 5,45 m²              |  |