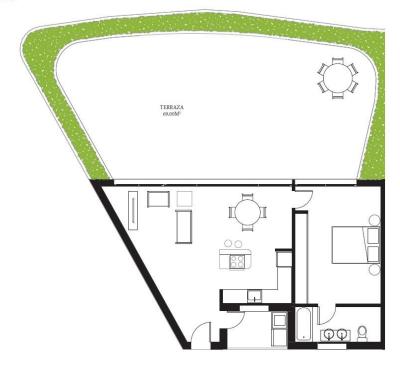

### 1 DORMITORIO

| SUP. CONSTRUIDA    | 71,36 m  |
|--------------------|----------|
| TERRAZA (VARIABLE) | 69,00 m² |

| SUPERFICIES              | UTILES               |
|--------------------------|----------------------|
| SALÓN-COMEDOR-<br>COCINA | 34,12 m²             |
| DORM. PPAL               | 16,97 m <sup>3</sup> |
| BAÑO 1                   | 5,11 m²              |
| GALERÍA                  | 3,77 m²              |