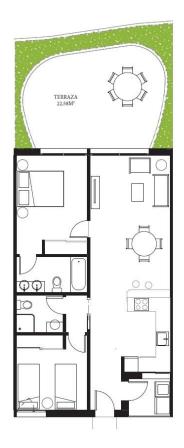

## TIPOLOGÍAS De APARTAMENTO

2 DORMITORIOS

| SUP. CONSTRUIDA    | 79,86 m² |
|--------------------|----------|
| TERRAZA (VARIABLE) | 22,58 m² |

| SUPERFICIES ÚTILES       |                      |
|--------------------------|----------------------|
| SALÓN-COMEDOR-<br>COCINA | 33,30 m²             |
| DORM PPAL                | 12,52 m <sup>2</sup> |
| BAÑO 1                   | 4,51 m²              |
| DORM DOBLE               | 9,47 m²              |
| BAÑO 2                   | 3,14 m <sup>2</sup>  |
| PASO                     | 1,42 m²              |
| GALERÍA                  | 2,75 m²              |