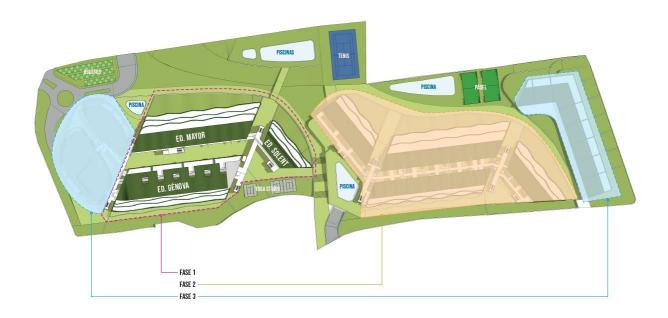

#### BESCHREIBUNG

New promotion located in the best area on the beach of l'Albir. The urbanization will be located on a 30,000 m2 plot and will be completely closed, having great security and tranquility and will have a video surveillance system and access control. Surrounding the buildings and at the different levels of the interior urbanization there will be different ornamental water sheets and several swimming pools, it will also have a heated indoor pool, the plot will also have large garden areas and an orchard area with fruit trees. Within the urbanization there will be a concierge service area, E-parking for electric vehicles, vehicle washing area, the pool area will have a Pool Bar and sun loungers, paddle tennis court and tennis court, yoga studio, gym and sauna, coworking with spaces designed for telematic meetings, wifi and reading room, Gourmet room and wine cellar, cinema room, ... The complex will have 82 apartments in its initial phase 1, 2, 3 and 4 bedrooms, all with large gardens and terraces of up to 130 m2, you will have complete installation of air conditioning, underfloor heating and hot water by aerothermal system, you also have the optional possibility of installing a home

# <sup>LA</sup> URBANIZACIÓN