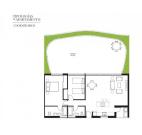

#### 2 DORMITORIOS

| SUP. CONSTRUIDA    | 98,53 m |
|--------------------|---------|
| TERRATA OVARIARIES | E0 47   |

| SUPERFICIES              | ÚTILES              |
|--------------------------|---------------------|
| SALÓN-COMEDOR-<br>COCINA | 42,76 m²            |
| DORM. PPAL.              | 16,01 m²            |
| BAÑO 1                   | 5,44 m <sup>2</sup> |
| DORM DOBLE               | 11,51 m²            |
| BAÑO 2                   | 4,11 m²             |
| GALERÍA                  | 2,97 m²             |