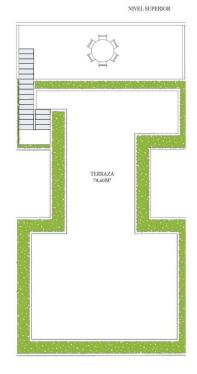

#### 4 DORMITORIOS

PLANTAS ÁTICO Y CUBIERTA

| SUP. CONSTRUIDA     | 115,72 m <sup>2</sup> |
|---------------------|-----------------------|
| TERRAZA N. INFERIOR | 31,04 m²              |
| TERRAZA N. SUPERIOR | 78,60 =               |