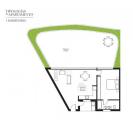

## TIPOLOGÍAS De APARTAMENTO

### 1 DORMITORIO

| SUP. CONSTRUIDA    | 71,36 m  |
|--------------------|----------|
| TERRAZA (VARIABLE) | 69,00 m² |

| SUPERFICIES              | UTILES               |
|--------------------------|----------------------|
| SALÓN-COMEDOR-<br>COCINA | 34,12 m²             |
| DORM. PPAL               | 16,97 m <sup>3</sup> |
| BAÑO 1                   | 5,11 m²              |
| GALERÍA                  | 3,77 m²              |