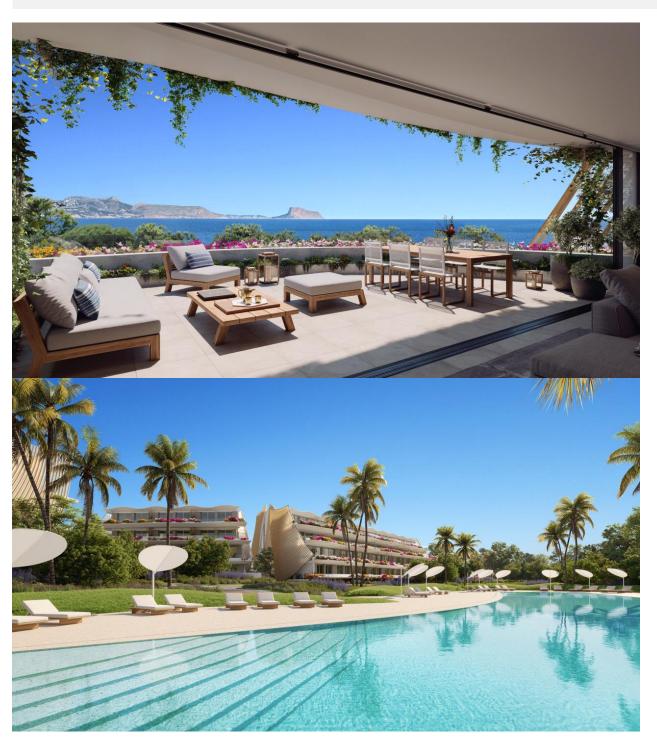

#### BESCHREIBUNG

New promotion located in the best area on the beach of l'Albir. The urbanization will be located on a 30,000 m2 plot and will be completely closed, having great security and tranquility and will have a video surveillance system and access control. Surrounding the buildings and at the different levels of the interior urbanization there will be different ornamental water sheets and several swimming pools, it will also have a heated indoor pool, the plot will also have large garden areas and an orchard area with fruit trees. Within the urbanization there will be a concierge service area, E-parking for electric vehicles, vehicle washing area, the pool area will have a Pool Bar and sun loungers, paddle tennis court and tennis court, yoga studio, gym and sauna, coworking with spaces designed for telematic meetings, wifi and reading room, Gourmet room and wine cellar, cinema room, ... The complex will have 82 apartments in its initial phase 1, 2, 3 and 4 bedrooms, all with large gardens and terraces of up to 130 m2, you will have complete installation of air conditioning, underfloor heating and hot water by aerothermal system, you also have the optional possibility of installing a home

automation system. Each apartment will have 1 storage room and parking space with individual electric charger. The prices are from € 293,000, consult for more information by type of apartment.