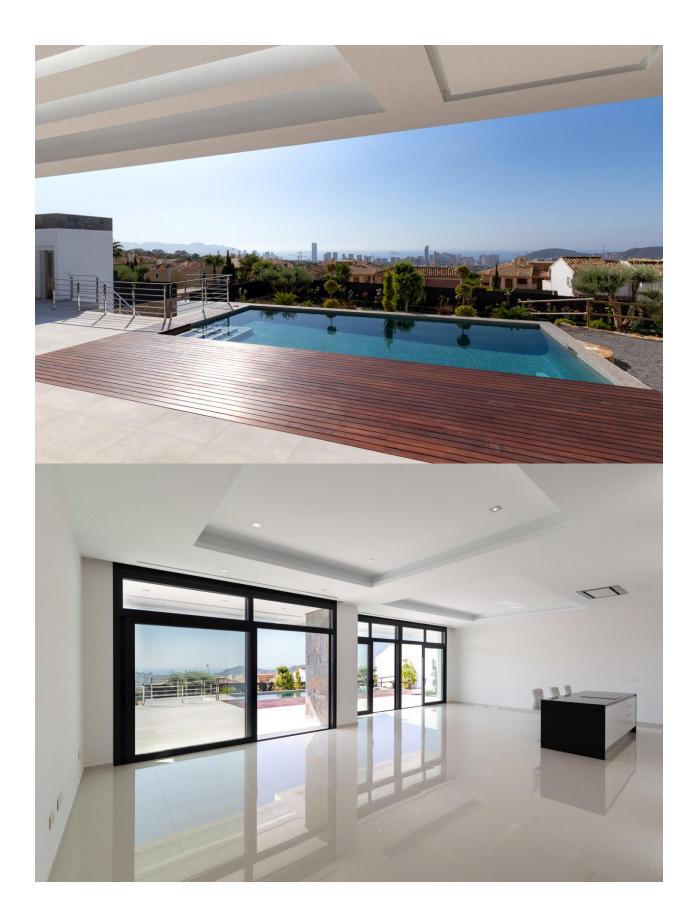

## **BESCHREIBUNG**

3 exclusive High-Tech style villas with panoramic sea views in the prestigious urbanization of Sierra Cortina very close to all services. In every house, maximum attention is given to privacy: the plots are raised 7 meters from the road. For the same reason, the plot offers magnificent views of the sea and the city. The construction is based on the use of the latest technologies, natural materials, a reinforced concrete structure, a hanging fireplace lined with natural stone, the maximum sense of space due to the large windows and high ceilings (on the first floor, the height of the roof is 3.30 m and on the second floor is 3 m). In addition, for your convenience, the house has an elevator. The houses are surrounded by a beautiful garden, a 9x4 pool and a barbecue area with a covered terrace that perfectly complement the overall picture. The villas are located in the closed urbanization of Sierra Cortina elite, just 1 km from the shopping centers, 100 meters from the sports club and the elite restaurant with 1 Michelin star, next to Benidorm and only 2.5 km from the best Costa Blanca North - Poniente beach in Benidorm! . -Villa Nº3-1.180.000 €, sup.const. 525m2, parcela 780m2. -Villa N°5- 1.150.000 €,