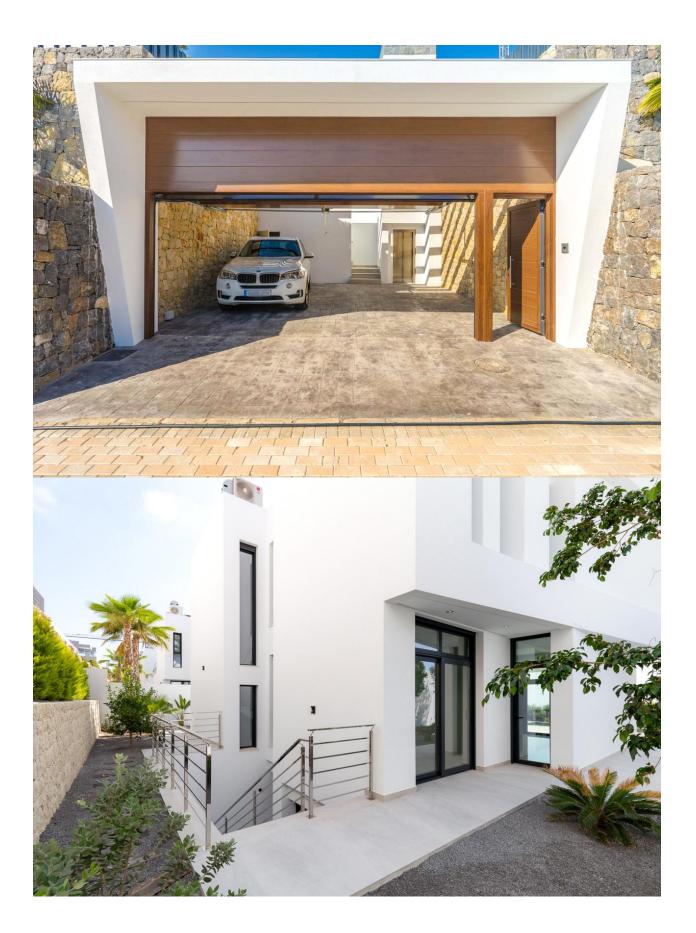

## **BESCHREIBUNG**

3 exclusive High-Tech style villas with panoramic sea views in the prestigious urbanization of Sierra Cortina very close to all services. In every house, maximum attention is given to privacy: the plots are raised 7 meters from the road. For the same reason, the plot offers magnificent views of the sea and the city. The construction is based on the use of the latest technologies, natural materials, a reinforced concrete structure, a hanging fireplace lined with natural stone, the maximum sense of space due to the large windows and high ceilings (on the first floor, the height of the roof is 3.30 m and on the second floor is 3 m). In addition, for your convenience, the house has an elevator. The houses are surrounded by a beautiful garden, a 9x4 pool and a barbecue area with a covered terrace that perfectly complement the overall picture. The villas are located in the closed urbanization of Sierra Cortina elite, just 1 km from the shopping centers, 100 meters from the sports club and the elite restaurant with 1 Michelin star, next to Benidorm and only 2.5 km from the best Costa Blanca North - Poniente beach in Benidorm! . -Villa Nº3-1.180.000 €, sup.const. 525m2, parcela 780m2. -Villa N°5- 1.150.000 €,