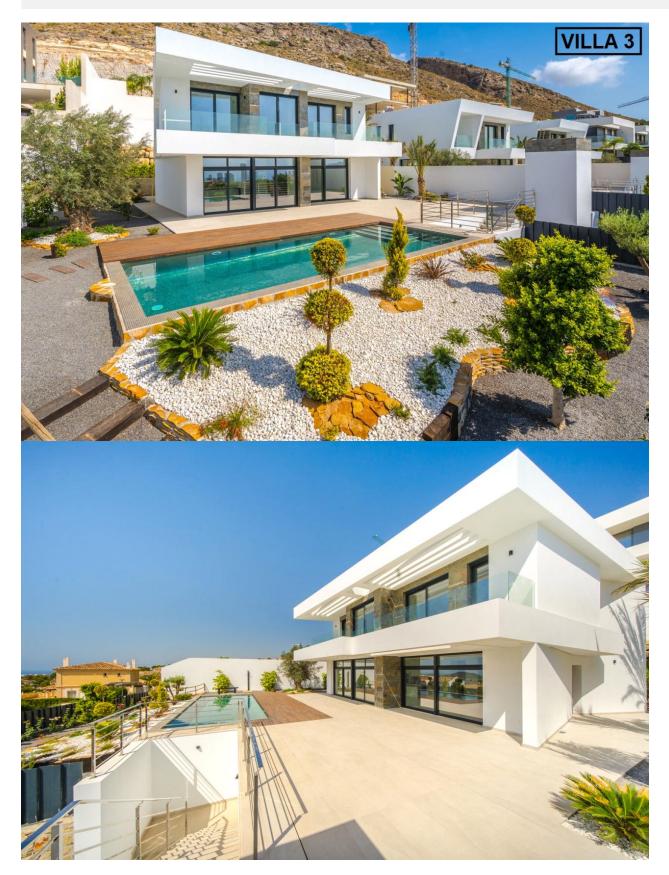

## **BESCHREIBUNG**

3 exclusive High-Tech style villas with panoramic sea views in the prestigious urbanization of Sierra Cortina very close to all services. In every house, maximum attention is given to privacy: the plots are raised 7 meters from the road. For the same reason, the plot offers magnificent views of the sea and the city. The construction is based on the use of the latest technologies, natural materials, a reinforced concrete structure, a hanging fireplace lined with natural stone, the maximum sense of space due to the large windows and high ceilings (on the first floor, the height of the roof is 3.30 m and on the second floor is 3 m). In addition, for your convenience, the house has an elevator. The houses are surrounded by a beautiful garden, a 9x4 pool and a barbecue area with a covered terrace that perfectly complement the overall picture. The villas are located in the closed urbanization of Sierra Cortina elite, just 1 km from the shopping centers, 100 meters from the sports club and the elite restaurant with 1 Michelin star, next to Benidorm and only 2.5 km from the best Costa Blanca North - Poniente beach in Benidorm! . -Villa Nº3-1.180.000 €, sup.const. 525m2, parcela 780m2. -Villa N°5- 1.150.000 €,

sup.const. 512m2, parcela 741m2. -Villa N°7- 1.120.000  $\in$ , sup.const. 477m2, parcela 741m2.