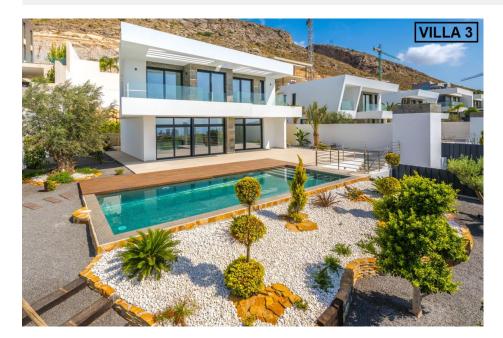

## **BESCHREIBUNG**

3 exclusive High-Tech style villas with panoramic sea views in the prestigious urbanization of Sierra Cortina very close to all services. In every house, maximum attention is given to privacy: the plots are raised 7 meters from the road. For the same reason, the plot offers magnificent views of the sea and the city. The construction is based on the use of the latest technologies, natural materials, a reinforced concrete structure, a hanging fireplace lined with natural stone, the maximum sense of space due to the large windows and high ceilings (on the first floor, the height of the roof is 3.30 m and on the second floor is 3 m). In addition, for your convenience, the house has an elevator. The houses are surrounded by a beautiful garden, a 9x4 pool and a barbecue area with a covered terrace that perfectly complement the overall picture. The villas are located in the closed urbanization of Sierra Cortina elite, just 1 km from the shopping centers, 100 meters from the sports club and the elite restaurant with 1 Michelin star, next to Benidorm and only 2.5 km from the best Costa Blanca North - Poniente beach in Benidorm! . -Villa Nº3-1.180.000 €, sup.const. 525m2, parcela 780m2. -Villa N°5- 1.150.000 €,

sup.const. 512m2, parcela 741m2. -Villa N°7- 1.120.000  $\in$ , sup.const. 477m2, parcela 741m2.