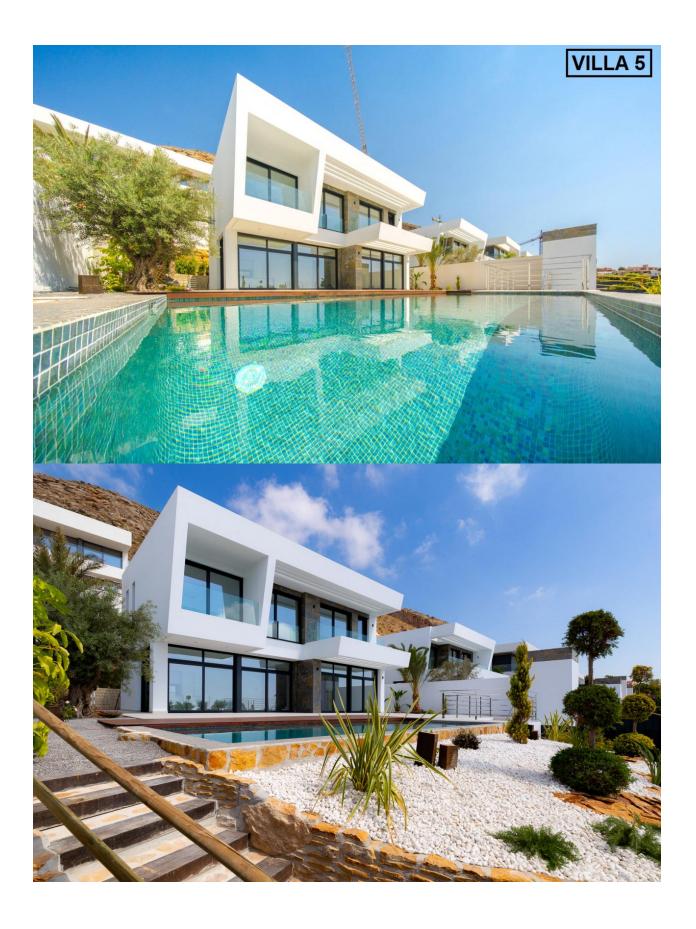

## **BESCHREIBUNG**

3 exclusive High-Tech style villas with panoramic sea views in the prestigious urbanization of Sierra Cortina very close to all services. In every house, maximum attention is given to privacy: the plots are raised 7 meters from the road. For the same reason, the plot offers magnificent views of the sea and the city. The construction is based on the use of the latest technologies, natural materials, a reinforced concrete structure, a hanging fireplace lined with natural stone, the maximum sense of space due to the large windows and high ceilings (on the first floor, the height of the roof is 3.30 m and on the second floor is 3 m). In addition, for your convenience, the house has an elevator. The houses are surrounded by a beautiful garden, a 9x4 pool and a barbecue area with a covered terrace that perfectly complement the overall picture. The villas are located in the closed urbanization of Sierra Cortina elite, just 1 km from the shopping centers, 100 meters from the sports club and the elite restaurant with 1 Michelin star, next to Benidorm and only 2.5 km from the best Costa Blanca North - Poniente beach in Benidorm! . -Villa Nº3-1.180.000 €, sup.const. 525m2, parcela 780m2. -Villa N°5- 1.150.000 €,

sup.const. 512m2, parcela 741m2. -Villa N°7- 1.120.000  $\in$ , sup.const. 477m2, parcela 741m2.