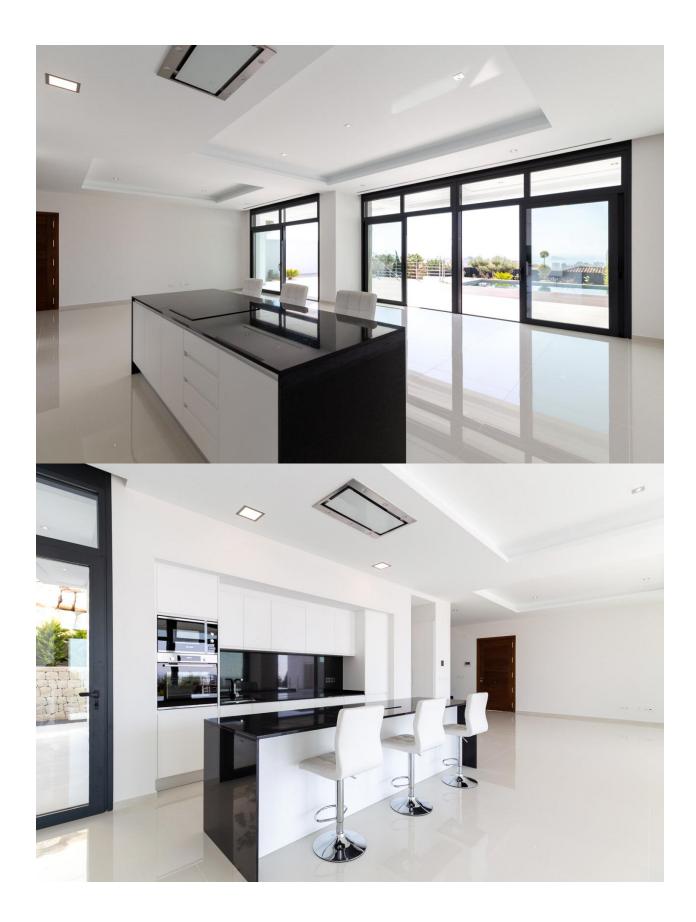

## **BESCHREIBUNG**

3 exclusive High-Tech style villas with panoramic sea views in the prestigious urbanization of Sierra Cortina very close to all services. In every house, maximum attention is given to privacy: the plots are raised 7 meters from the road. For the same reason, the plot offers magnificent views of the sea and the city. The construction is based on the use of the latest technologies, natural materials, a reinforced concrete structure, a hanging fireplace lined with natural stone, the maximum sense of space due to the large windows and high ceilings (on the first floor, the height of the roof is 3.30 m and on the second floor is 3 m). In addition, for your convenience, the house has an elevator. The houses are surrounded by a beautiful garden, a 9x4 pool and a barbecue area with a covered terrace that perfectly complement the overall picture. The villas are located in the closed urbanization of Sierra Cortina elite, just 1 km from the shopping centers, 100 meters from the sports club and the elite restaurant with 1 Michelin star, next to Benidorm and only 2.5 km from the best Costa Blanca North - Poniente beach in Benidorm! . -Villa Nº3-1.180.000 €, sup.const. 525m2, parcela 780m2. -Villa N°5- 1.150.000 €,