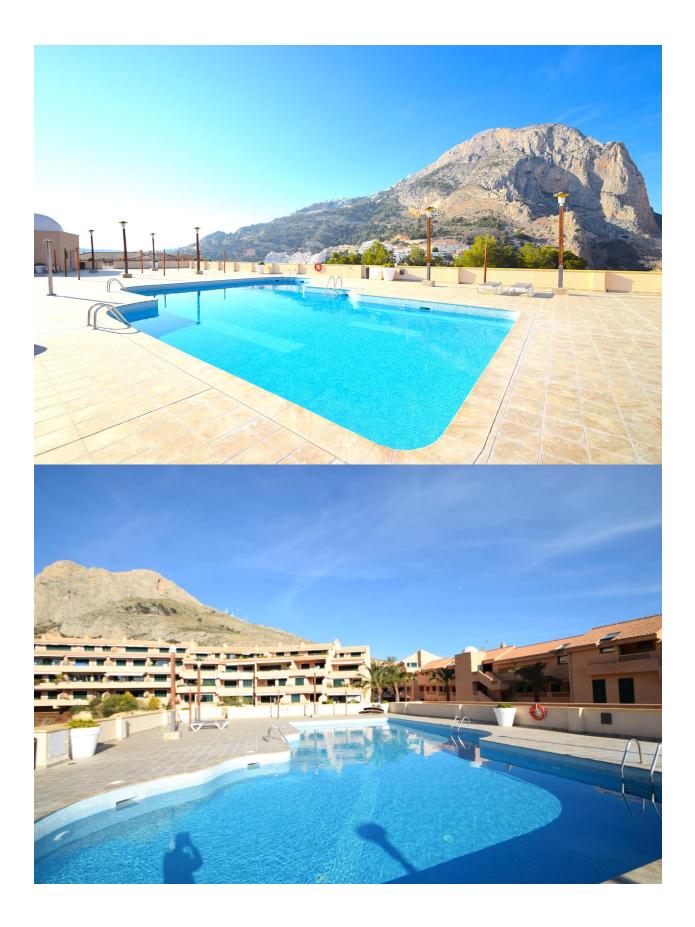

BESCHREIBUNG

Magnificent apartment with large glazed terrace with an enclosure without metal profiles, from the terrace you can enjoy wonderful panoramic views. The apartment is located in a fantastic urbanization with spectacular community areas, as it has two swimming pools with large terrace areas and paddle tennis court, it is only 5 minutes from the beach. The apartment is distributed in two bedrooms and two bathrooms, large living room with access to the terrace and kitchen with gallery. Optional closed garage with automatic door.