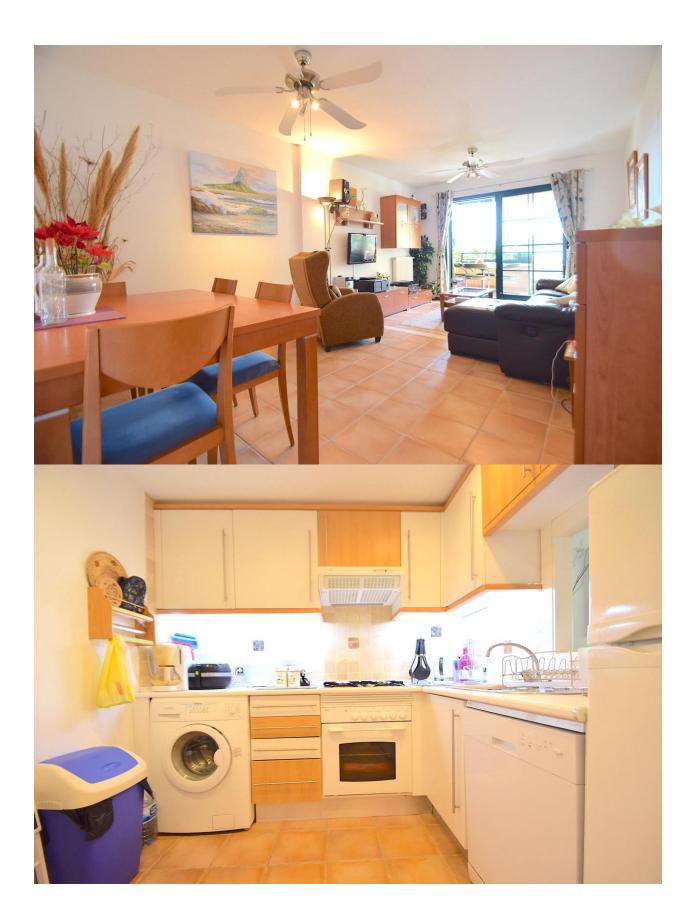

BESCHREIBUNG

Magnificent apartment with large glazed terrace with an enclosure without metal profiles, from the terrace you can enjoy wonderful panoramic views. The apartment is located in a fantastic urbanization with spectacular community areas, as it has two swimming pools with large terrace areas and paddle tennis court, it is only 5 minutes from the beach. The apartment is distributed in two bedrooms and two bathrooms, large living room with access to the terrace and kitchen with gallery. Optional closed garage with automatic door.