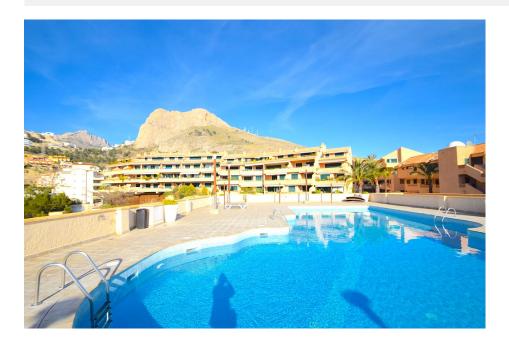

BESCHREIBUNG

Magnificent apartment with large glazed terrace with an enclosure without metal profiles, from the terrace you can enjoy wonderful panoramic views. The apartment is located in a fantastic urbanization with spectacular community areas, as it has two swimming pools with large terrace areas and paddle tennis court, it is only 5 minutes from the beach. The apartment is distributed in two bedrooms and two bathrooms, large living room with access to the terrace and kitchen with gallery. Optional closed garage with automatic door.