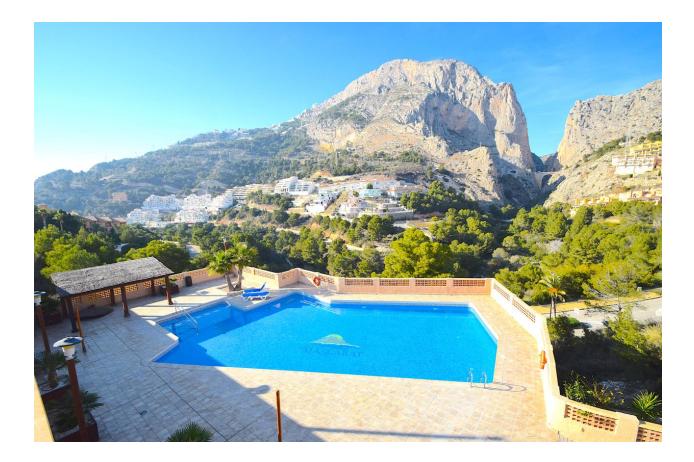

BESCHREIBUNG

Magnificent apartment with large glazed terrace with an enclosure without metal profiles, from the terrace you can enjoy wonderful panoramic views. The apartment is located in a fantastic urbanization with spectacular community areas, as it has two swimming pools with large terrace areas and paddle tennis court, it is only 5 minutes from the beach. The apartment is distributed in two bedrooms and two bathrooms, large living room with access to the terrace and kitchen with gallery. Optional closed garage with automatic door.