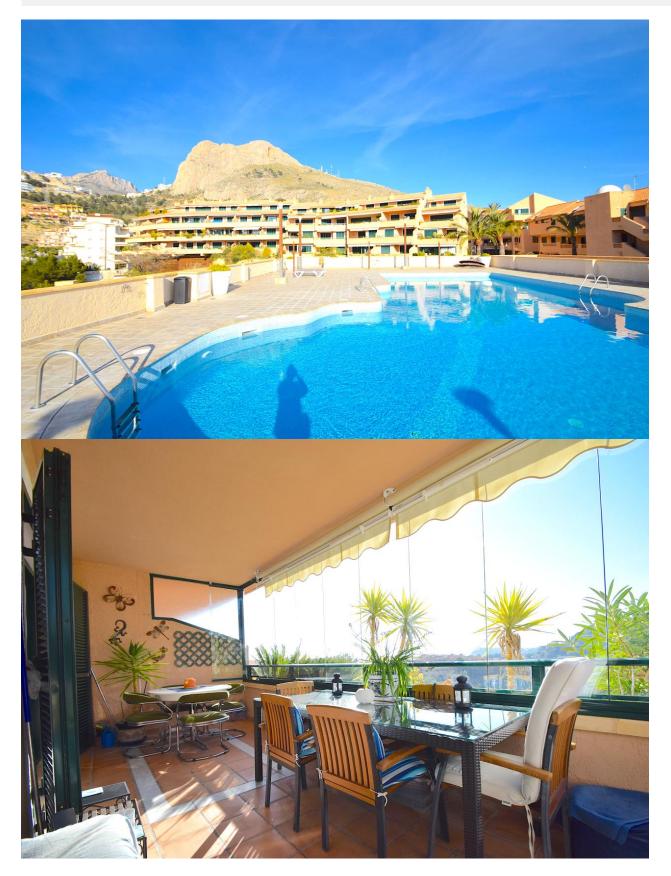

BESCHREIBUNG

Magnificent apartment with large glazed terrace with an enclosure without metal profiles, from the terrace you can enjoy wonderful panoramic views. The apartment is located in a fantastic urbanization with spectacular community areas, as it has two swimming pools with large terrace areas and paddle tennis court, it is only 5 minutes from the beach. The apartment is distributed in two bedrooms and two bathrooms, large living room with access to the terrace and kitchen with gallery. Optional closed garage with automatic door.