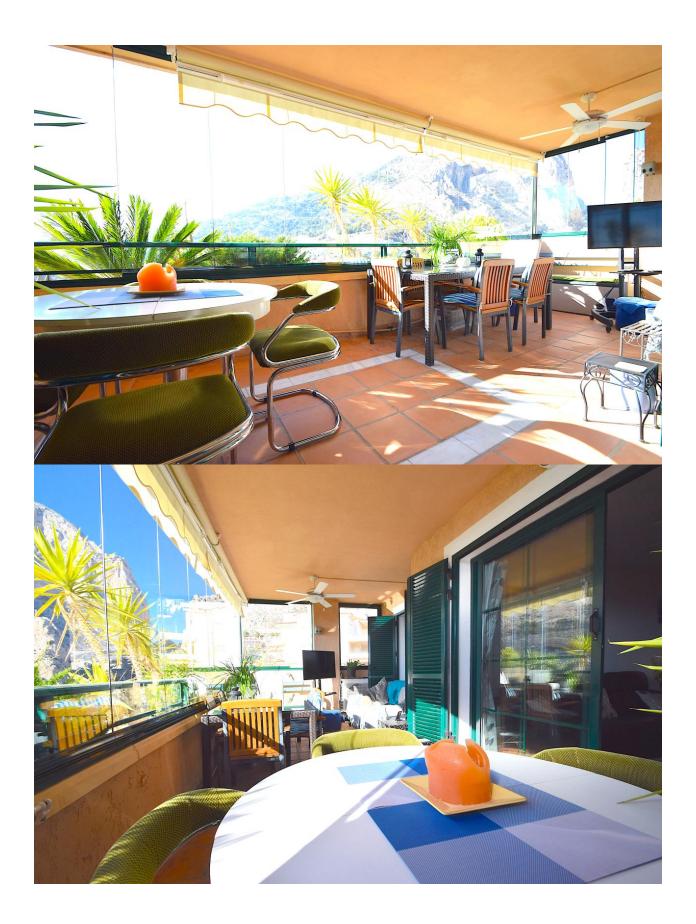

BESCHREIBUNG

Magnificent apartment with large glazed terrace with an enclosure without metal profiles, from the terrace you can enjoy wonderful panoramic views. The apartment is located in a fantastic urbanization with spectacular community areas, as it has two swimming pools with large terrace areas and paddle tennis court, it is only 5 minutes from the beach. The apartment is distributed in two bedrooms and two bathrooms, large living room with access to the terrace and kitchen with gallery. Optional closed garage with automatic door.