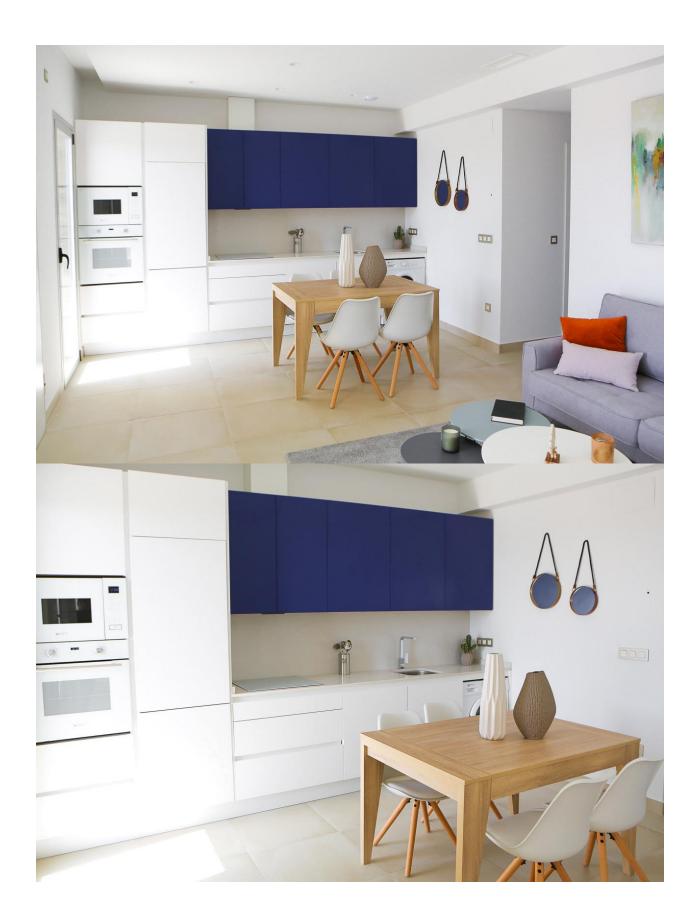

## **BESCHREIBUNG**

Residencial Campana Bay is a private residential consisting of 44 luxury apartments located in the Finestrat area. The houses are grouped in groups of four, two of them on the ground floor with private garden and another two on the first floor with a wonderful and large solarium. All apartments have a private parking space. The urbanization has a communal pool and communal gardens area. The apartments are distributed in living room with open kitchen, two bedrooms and two bathrooms. Prices from € 172,000