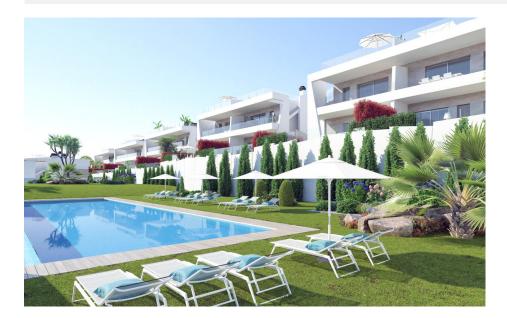

## **BESCHREIBUNG**

Residencial Campana Bay is a private residential consisting of 44 luxury apartments located in the Finestrat area. The houses are grouped in groups of four, two of them on the ground floor with private garden and another two on the first floor with a wonderful and large solarium. All apartments have a private parking space. The urbanization has a communal pool and communal gardens area. The apartments are distributed in living room with open kitchen, two bedrooms and two bathrooms. Prices from € 172,000