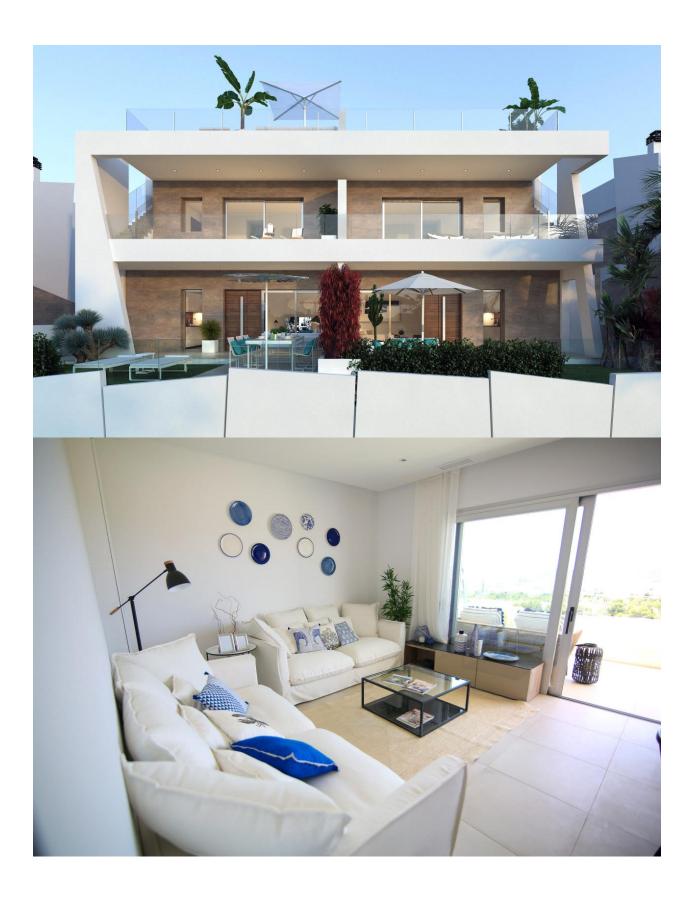

## **BESCHREIBUNG**

Residencial Campana Bay is a private residential consisting of 44 luxury apartments located in the Finestrat area. The houses are grouped in groups of four, two of them on the ground floor with private garden and another two on the first floor with a wonderful and large solarium. All apartments have a private parking space. The urbanization has a communal pool and communal gardens area. The apartments are distributed in living room with open kitchen, two bedrooms and two bathrooms. Prices from € 172,000