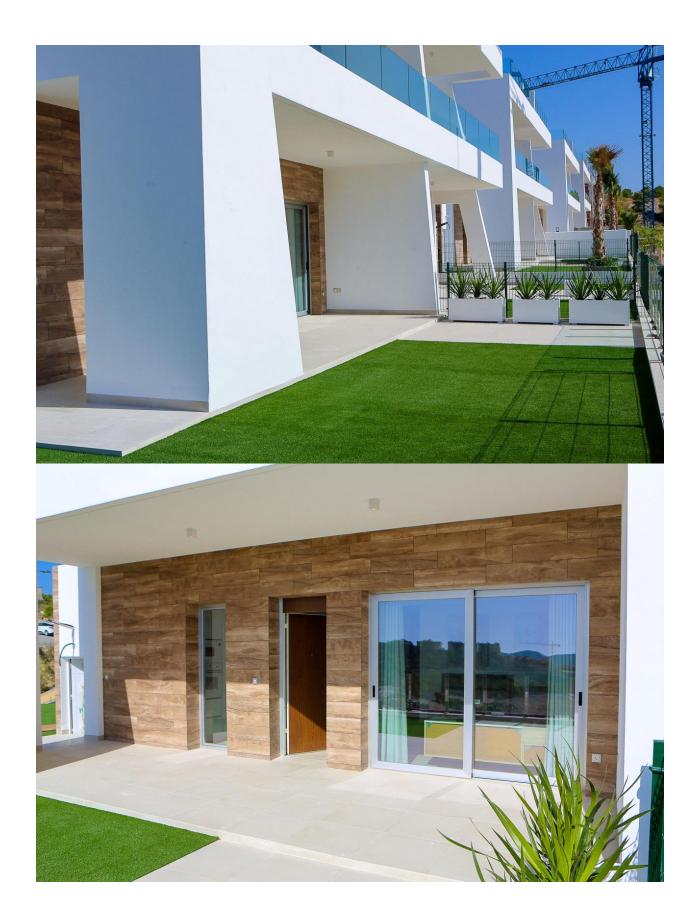

## **BESCHREIBUNG**

Residencial Campana Bay is a private residential consisting of 44 luxury apartments located in the Finestrat area. The houses are grouped in groups of four, two of them on the ground floor with private garden and another two on the first floor with a wonderful and large solarium. All apartments have a private parking space. The urbanization has a communal pool and communal gardens area. The apartments are distributed in living room with open kitchen, two bedrooms and two bathrooms. Prices from € 172,000