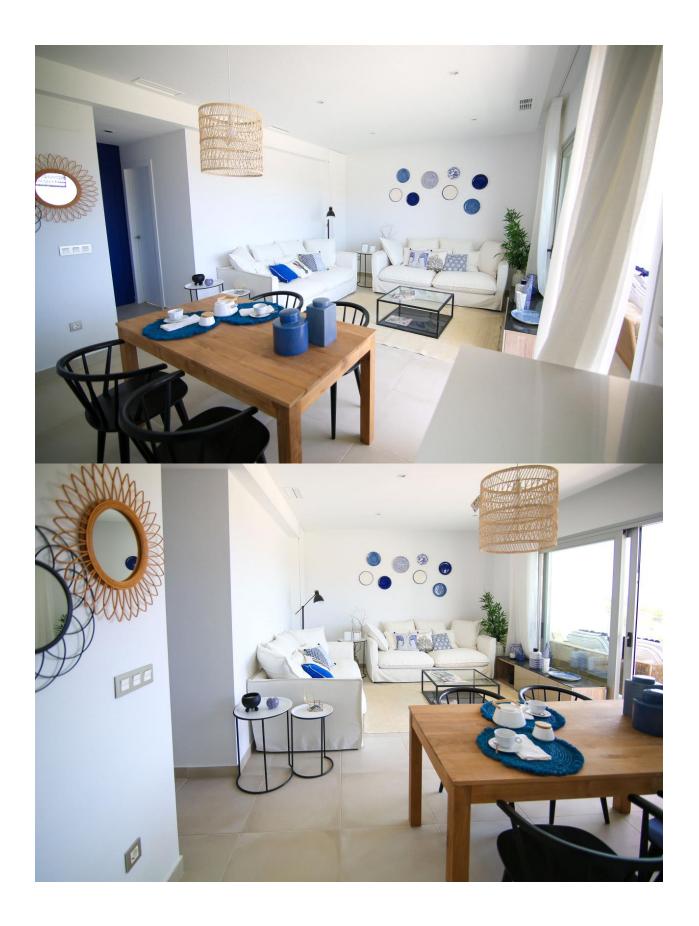

## **BESCHREIBUNG**

Residencial Campana Bay is a private residential consisting of 44 luxury apartments located in the Finestrat area. The houses are grouped in groups of four, two of them on the ground floor with private garden and another two on the first floor with a wonderful and large solarium. All apartments have a private parking space. The urbanization has a communal pool and communal gardens area. The apartments are distributed in living room with open kitchen, two bedrooms and two bathrooms. Prices from € 172,000