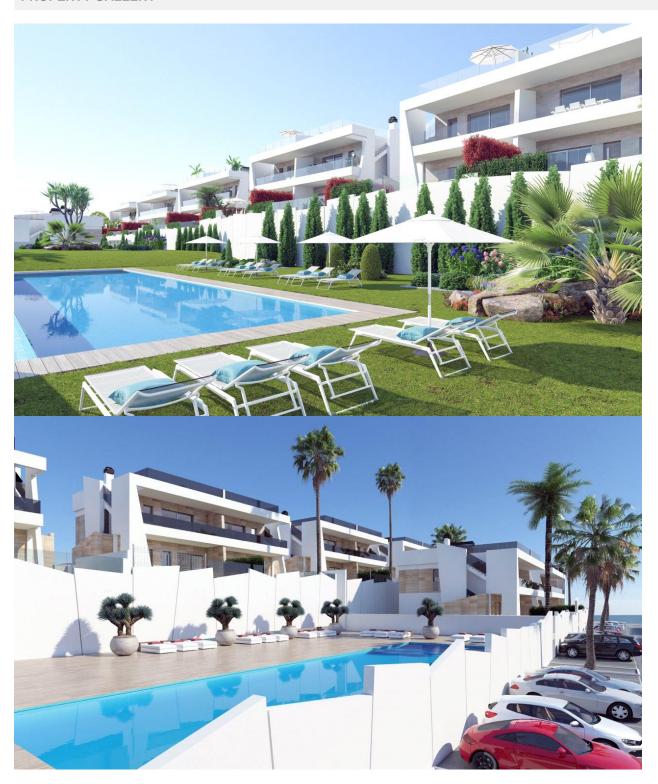

## **BESCHREIBUNG**

Residencial Campana Bay is a private residential consisting of 44 luxury apartments located in the Finestrat area. The houses are grouped in groups of four, two of them on the ground floor with private garden and another two on the first floor with a wonderful and large solarium. All apartments have a private parking space. The urbanization has a communal pool and communal gardens area. The apartments are distributed in living room with open kitchen, two bedrooms and two bathrooms. Prices from € 172,000