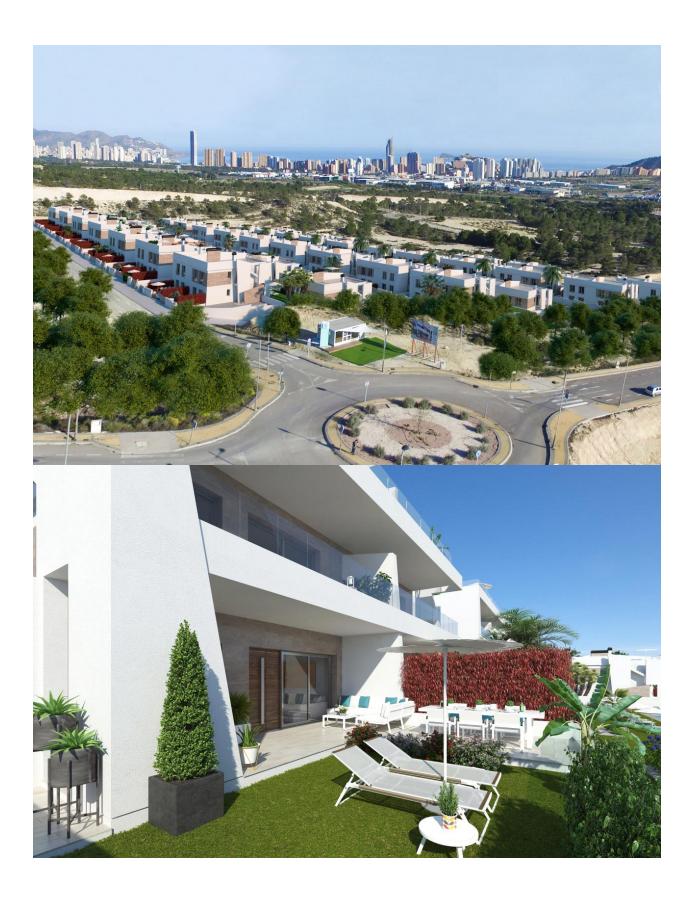

## **BESCHREIBUNG**

Residencial Campana Bay is a private residential consisting of 44 luxury apartments located in the Finestrat area. The houses are grouped in groups of four, two of them on the ground floor with private garden and another two on the first floor with a wonderful and large solarium. All apartments have a private parking space. The urbanization has a communal pool and communal gardens area. The apartments are distributed in living room with open kitchen, two bedrooms and two bathrooms. Prices from € 172,000