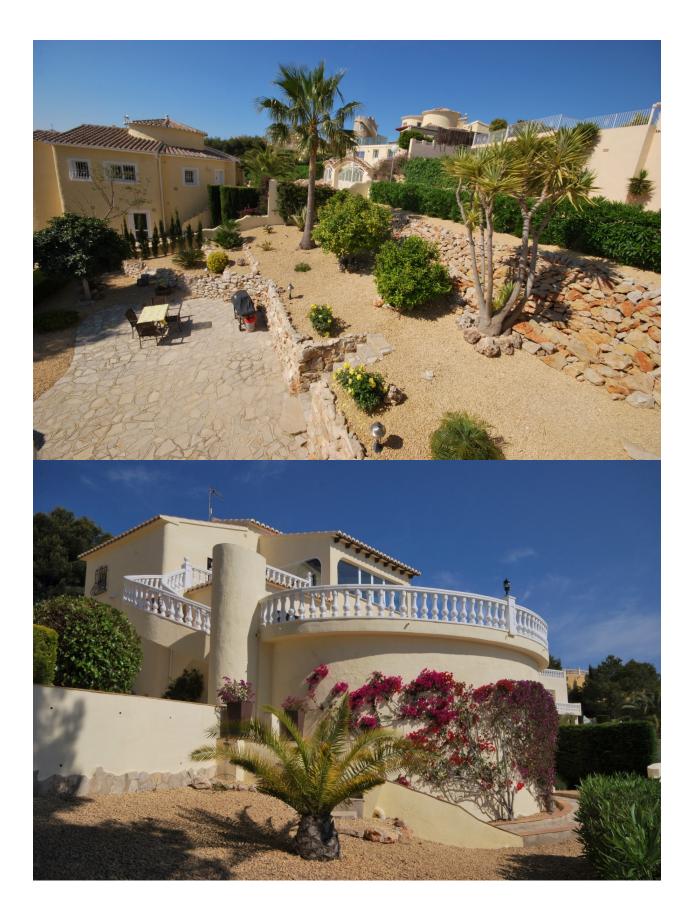

#### BESCHREIBUNG

Detached villa with beautifully landscaped garden and fantastic sea views, located on the Cumbre del Sol, Benitachell. The property consists of 2 floors and an underbuild. On the upper floor is the main house with living / dining room with an american kitchen, a bedroom, bathroom ensuite and a guest toilet. An internal staircase leads down to the bedroom floor with a further 3 bedrooms and 2 bathrooms (1 en-suite). Via the exterior of the house you'll get to the newly constructed guest apartment, located in the underbuild, with living room, kitchen, bedroom and bathroom. Outside a kidney-shaped swimming pool with surrounding terraces, beautifully landscaped garden on various terraces, off road parking for 2 cars. The house has air conditioning (hot and cold) and double glazing.