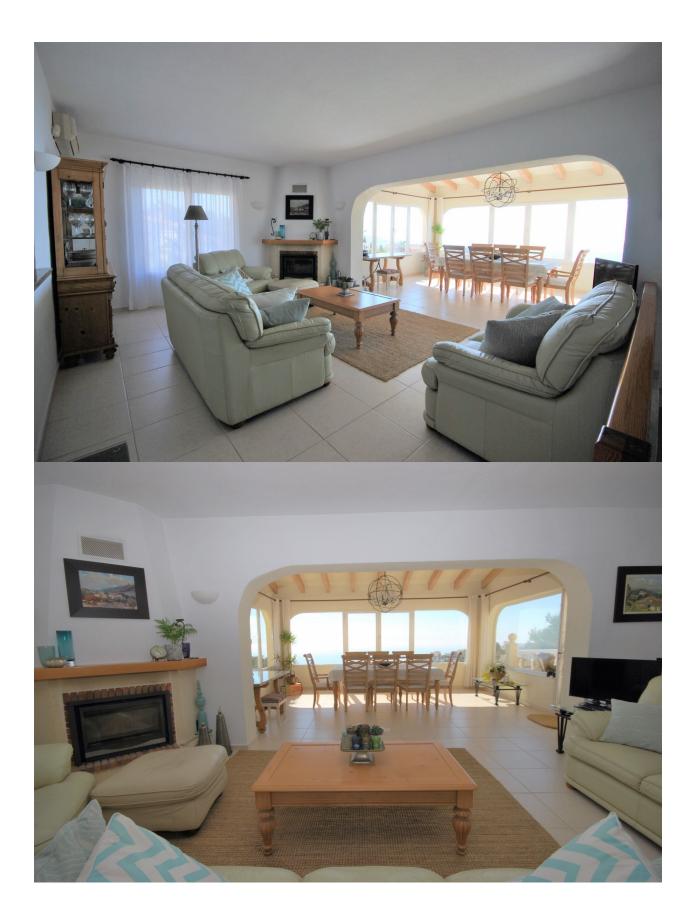

#### BESCHREIBUNG

Detached villa with beautifully landscaped garden and fantastic sea views, located on the Cumbre del Sol, Benitachell. The property consists of 2 floors and an underbuild. On the upper floor is the main house with living / dining room with an american kitchen, a bedroom, bathroom ensuite and a guest toilet. An internal staircase leads down to the bedroom floor with a further 3 bedrooms and 2 bathrooms (1 en-suite). Via the exterior of the house you'll get to the newly constructed guest apartment, located in the underbuild, with living room, kitchen, bedroom and bathroom. Outside a kidney-shaped swimming pool with surrounding terraces, beautifully landscaped garden on various terraces, off road parking for 2 cars. The house has air conditioning (hot and cold) and double glazing.