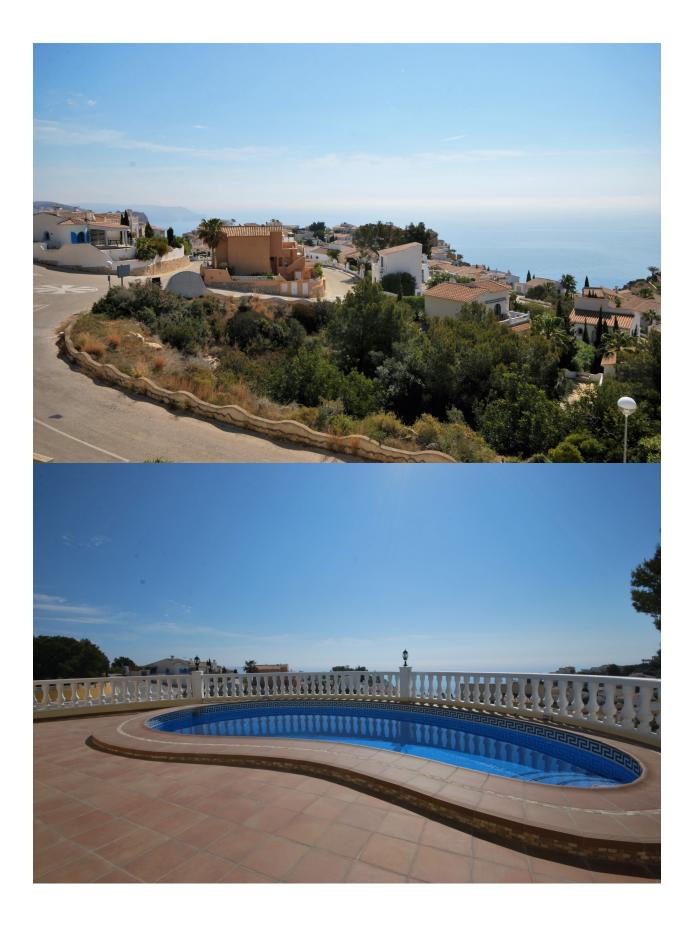

property consists of 2 floors and an underbuild. On the upper floor is the main house with living / dining room with an american kitchen, a bedroom, bathroom ensuite and a guest toilet. An internal staircase leads down to the bedroom floor with a further 3 bedrooms and 2 bathrooms (1 en-suite). Via the exterior of the house you'll get to the newly constructed guest apartment, located in the underbuild, with living room, kitchen, bedroom and bathroom. Outside a kidney-shaped swimming pool with surrounding terraces, beautifully landscaped garden on various terraces, off road parking for 2 cars. The house has air conditioning (hot and cold) and double glazing.

#### **ENERGETIC CERTIFIED**



#### INFO

## ANSICHTEN

# HEIZUNG

- PanoramaMeerblick
- Zentralheizung Gas

## PROPERTY GALLERY











# "OUR EXPERIENCE IS YOUR GUARANTEE"