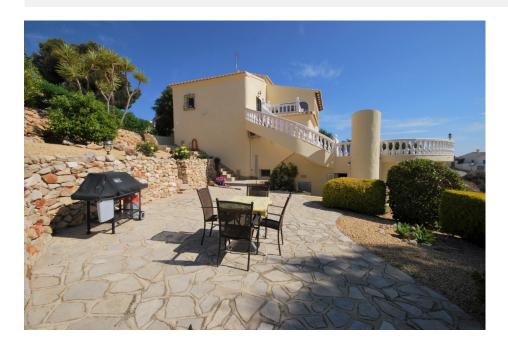

#### BESCHREIBUNG

Detached villa with beautifully landscaped garden and fantastic sea views, located on the Cumbre del Sol, Benitachell. The property consists of 2 floors and an underbuild. On the upper floor is the main house with living / dining room with an american kitchen, a bedroom, bathroom ensuite and a guest toilet. An internal staircase leads down to the bedroom floor with a further 3 bedrooms and 2 bathrooms (1 en-suite). Via the exterior of the house you'll get to the newly constructed guest apartment, located in the underbuild, with living room, kitchen, bedroom and bathroom. Outside a kidney-shaped swimming pool with surrounding terraces, beautifully landscaped garden on various terraces, off road parking for 2 cars. The house has air conditioning (hot and cold) and double glazing.