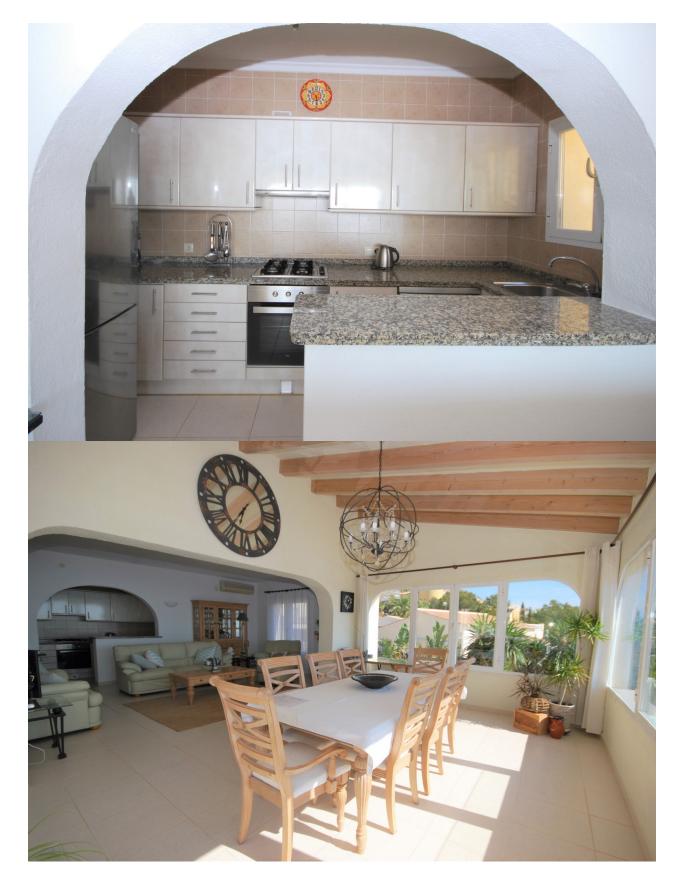

#### BESCHREIBUNG

Detached villa with beautifully landscaped garden and fantastic sea views, located on the Cumbre del Sol, Benitachell. The property consists of 2 floors and an underbuild. On the upper floor is the main house with living / dining room with an american kitchen, a bedroom, bathroom ensuite and a guest toilet. An internal staircase leads down to the bedroom floor with a further 3 bedrooms and 2 bathrooms (1 en-suite). Via the exterior of the house you'll get to the newly constructed guest apartment, located in the underbuild, with living room, kitchen, bedroom and bathroom. Outside a kidney-shaped swimming pool with surrounding terraces, beautifully landscaped garden on various terraces, off road parking for 2 cars. The house has air conditioning (hot and cold) and double glazing.