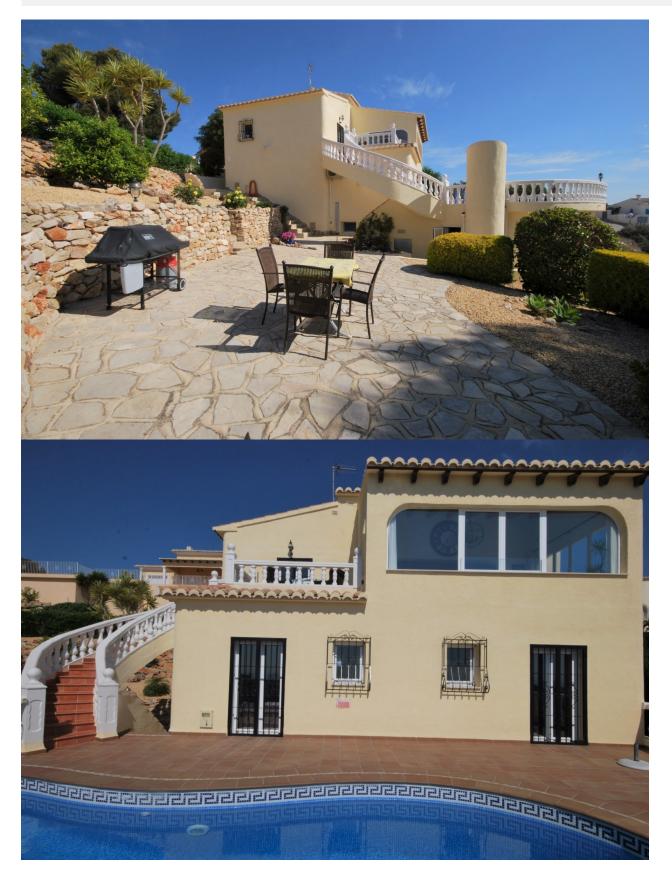

#### BESCHREIBUNG

Detached villa with beautifully landscaped garden and fantastic sea views, located on the Cumbre del Sol, Benitachell. The property consists of 2 floors and an underbuild. On the upper floor is the main house with living / dining room with an american kitchen, a bedroom, bathroom ensuite and a guest toilet. An internal staircase leads down to the bedroom floor with a further 3 bedrooms and 2 bathrooms (1 en-suite). Via the exterior of the house you'll get to the newly constructed guest apartment, located in the underbuild, with living room, kitchen, bedroom and bathroom. Outside a kidney-shaped swimming pool with surrounding terraces, beautifully landscaped garden on various terraces, off road parking for 2 cars. The house has air conditioning (hot and cold) and double glazing.