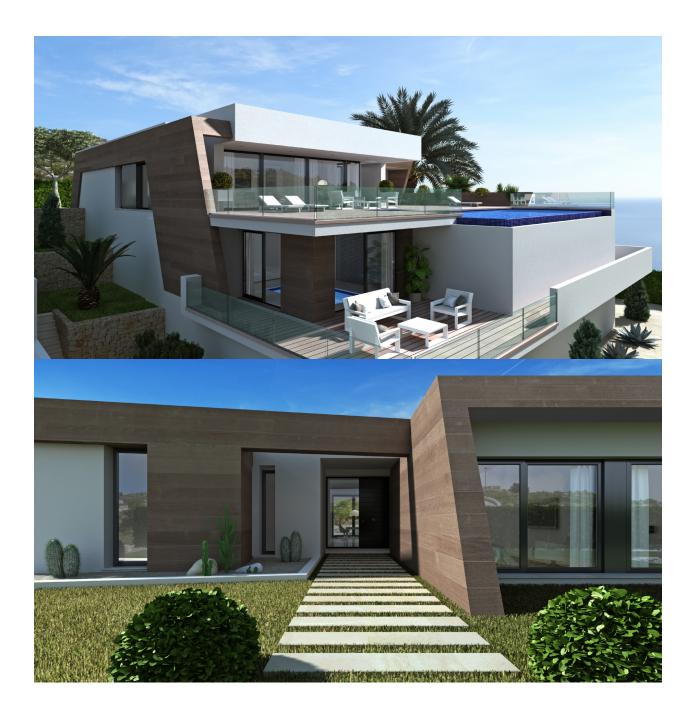

### BESCHREIBUNG

Villa located in the Residential Jazmines in the urbanisation Cumbre del Sol, Benitachell. Its distribution deserves also a special attention, as the main living is situated on only one level. On this level we find a large entrance hall, 3 bedrooms with en suite bathrooms, one of them, destinated to the main bedroom, also disposes of a dressing room and direct access to the terrace. A large kitchen that communicates with the lounge-dining, a sunny porch to enjoy outdoors, connected to the terrace with the pool and jacuzzi. Distribution of this level is completed by a guest toilet and a laundry room. In the lower level we find the garage with capacity for 3 vehicles and a space of 24,90 square meters with a terrace and a covered terrace of over 100 square meters. Even an area for leisure and relaxation, with cinema room, interior pool, sauna, etc. a space 100% customizable from which to continue enjoying the wonderful views of the Mediterranean Sea.