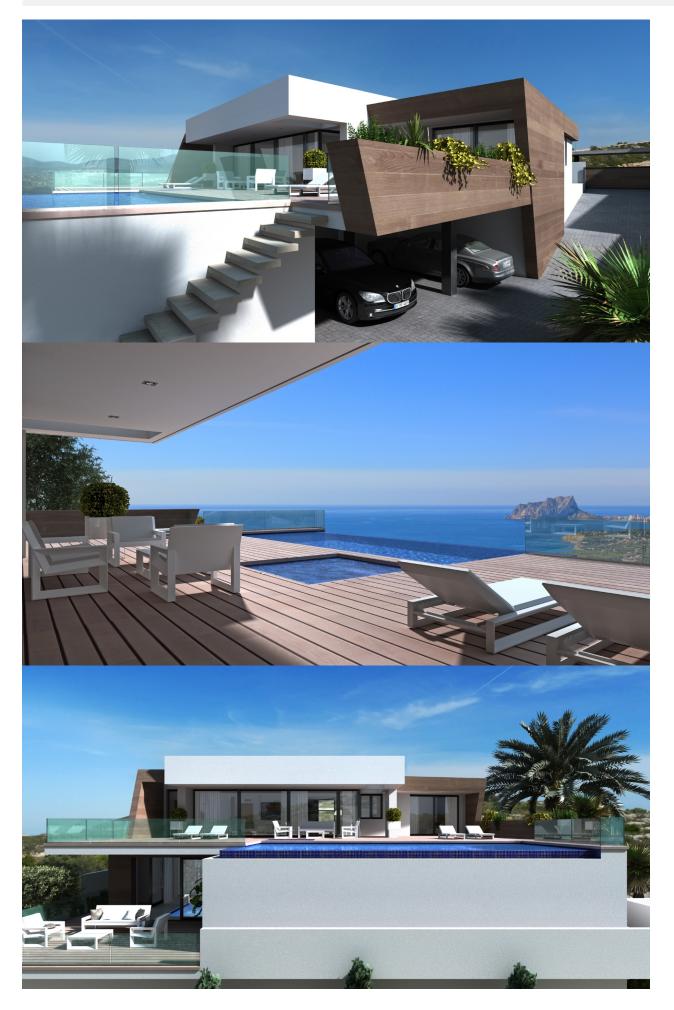

### BESCHREIBUNG

Villa located in the Residential Jazmines in the urbanisation Cumbre del Sol, Benitachell. Its distribution deserves also a special attention, as the main living is situated on only one level. On this level we find a large entrance hall, 3 bedrooms with en suite bathrooms, one of them, destinated to the main bedroom, also disposes of a dressing room and direct access to the terrace. A large kitchen that communicates with the lounge-dining, a sunny porch to enjoy outdoors, connected to the terrace with the pool and jacuzzi. Distribution of this level is completed by a guest toilet and a laundry room. In the lower level we find the garage with capacity for 3 vehicles and a space of 24,90 square meters with a terrace and a covered terrace of over 100 square meters. Even an area for leisure and relaxation, with cinema room, interior pool, sauna, etc. a space 100% customizable from which to continue enjoying the wonderful views of the Mediterranean Sea.