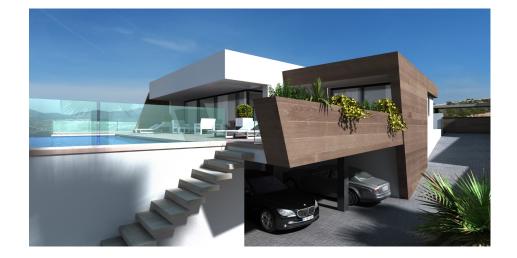

### BESCHREIBUNG

Villa located in the Residential Jazmines in the urbanisation Cumbre del Sol, Benitachell. Its distribution deserves also a special attention, as the main living is situated on only one level. On this level we find a large entrance hall, 3 bedrooms with en suite bathrooms, one of them, destinated to the main bedroom, also disposes of a dressing room and direct access to the terrace. A large kitchen that communicates with the lounge-dining, a sunny porch to enjoy outdoors, connected to the terrace with the pool and jacuzzi. Distribution of this level is completed by a guest toilet and a laundry room. In the lower level we find the garage with capacity for 3 vehicles and a space of 24,90 square meters with a terrace and a covered terrace of over 100 square meters. Even an area for leisure and relaxation, with cinema room, interior pool, sauna, etc. a space 100% customizable from which to continue enjoying the wonderful views of the Mediterranean Sea.