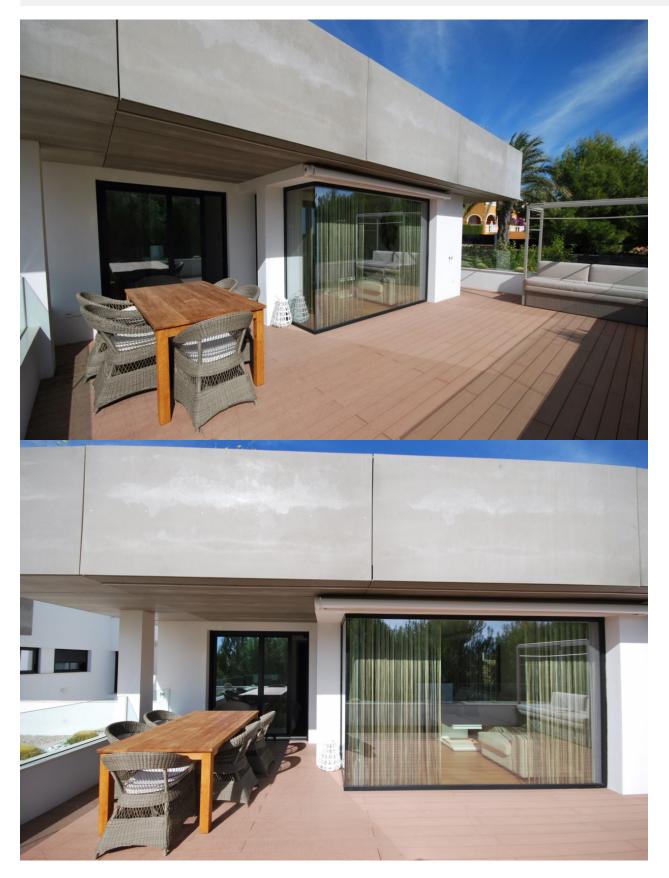

#### BESCHREIBUNG

Modern apartment with large terrace of 65 square meters, build in 2014 and located at short distance from the local beach and amenities. This property consists in a spacious lounge dining with open plan kitchen, 3 bedrooms, 2 bathrooms, heating vire conducts and electrical radiators and underfloor heating in the bathrooms. It has a storage room and a covered parkingspace. The apartment benefits of an indoor pool and a community garden with barbecue area and childrens playgrond.