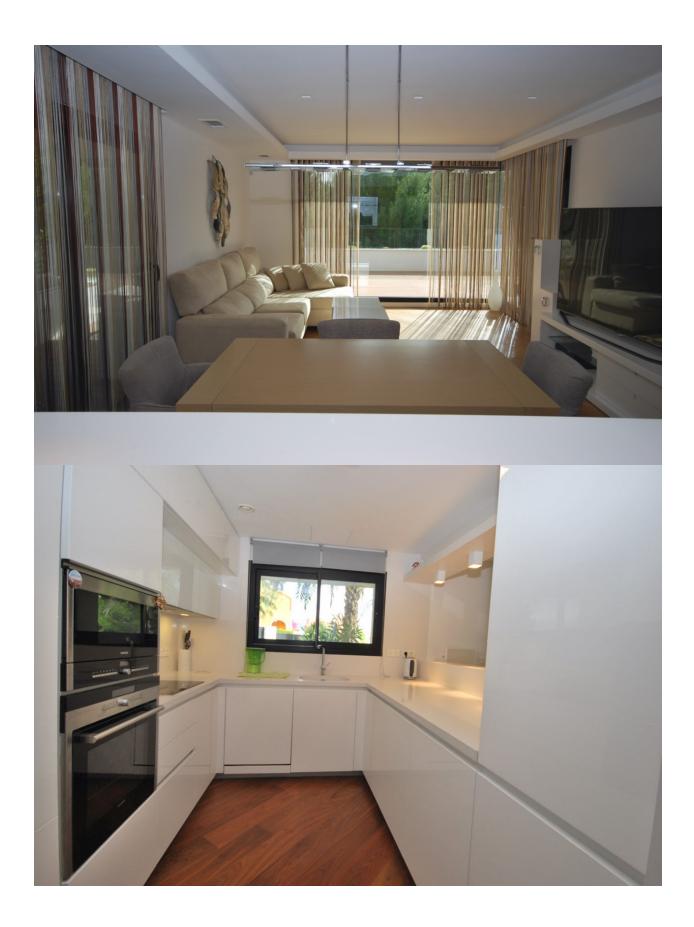

#### BESCHREIBUNG

Modern apartment with large terrace of 65 square meters, build in 2014 and located at short distance from the local beach and amenities. This property consists in a spacious lounge dining with open plan kitchen, 3 bedrooms, 2 bathrooms, heating vire conducts and electrical radiators and underfloor heating in the bathrooms. It has a storage room and a covered parkingspace. The apartment benefits of an indoor pool and a community garden with barbecue area and childrens playgrond.