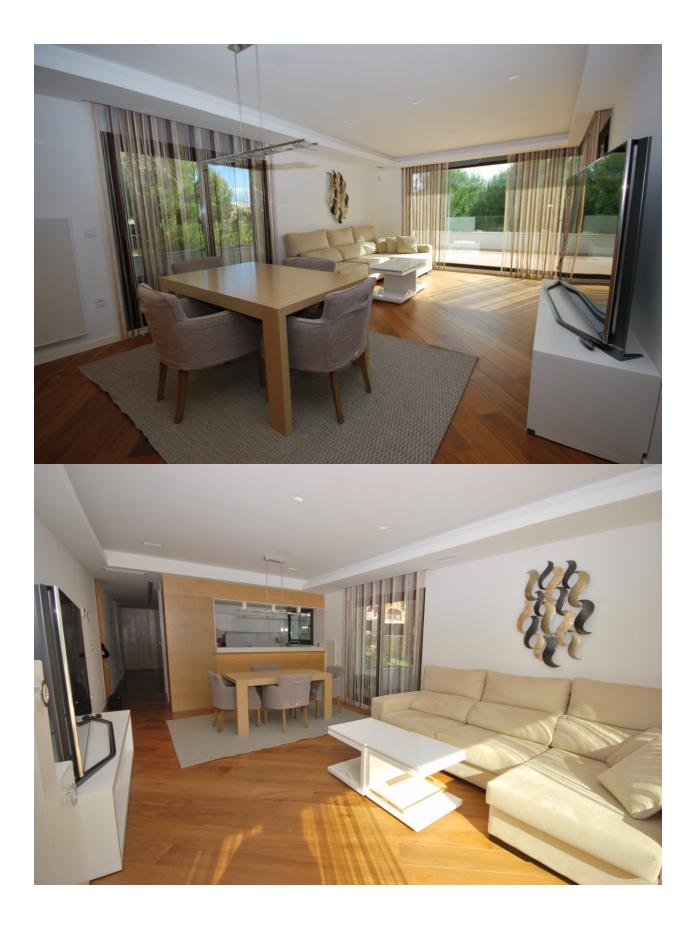

#### BESCHREIBUNG

Modern apartment with large terrace of 65 square meters, build in 2014 and located at short distance from the local beach and amenities. This property consists in a spacious lounge dining with open plan kitchen, 3 bedrooms, 2 bathrooms, heating vire conducts and electrical radiators and underfloor heating in the bathrooms. It has a storage room and a covered parkingspace. The apartment benefits of an indoor pool and a community garden with barbecue area and childrens playgrond.