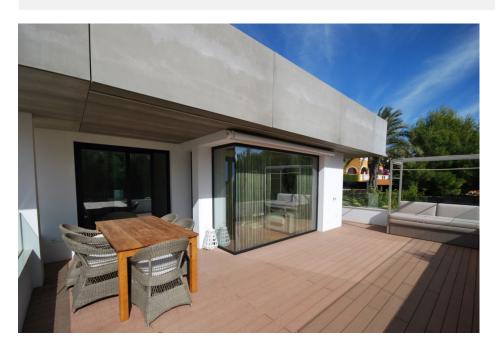

#### BESCHREIBUNG

Modern apartment with large terrace of 65 square meters, build in 2014 and located at short distance from the local beach and amenities. This property consists in a spacious lounge dining with open plan kitchen, 3 bedrooms, 2 bathrooms, heating vire conducts and electrical radiators and underfloor heating in the bathrooms. It has a storage room and a covered parkingspace. The apartment benefits of an indoor pool and a community garden with barbecue area and childrens playgrond.