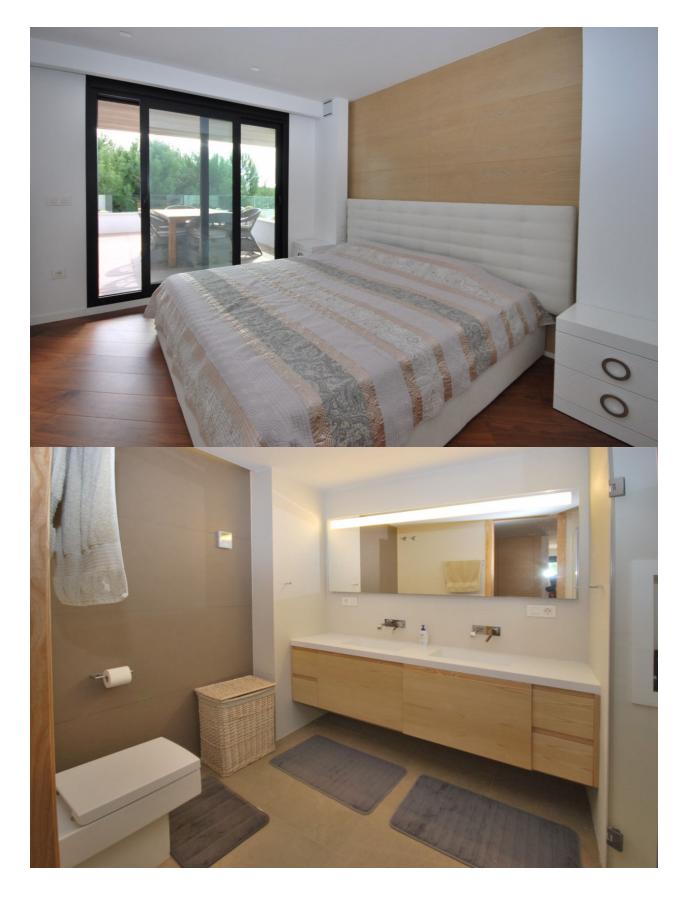

#### BESCHREIBUNG

Modern apartment with large terrace of 65 square meters, build in 2014 and located at short distance from the local beach and amenities. This property consists in a spacious lounge dining with open plan kitchen, 3 bedrooms, 2 bathrooms, heating vire conducts and electrical radiators and underfloor heating in the bathrooms. It has a storage room and a covered parkingspace. The apartment benefits of an indoor pool and a community garden with barbecue area and childrens playgrond.