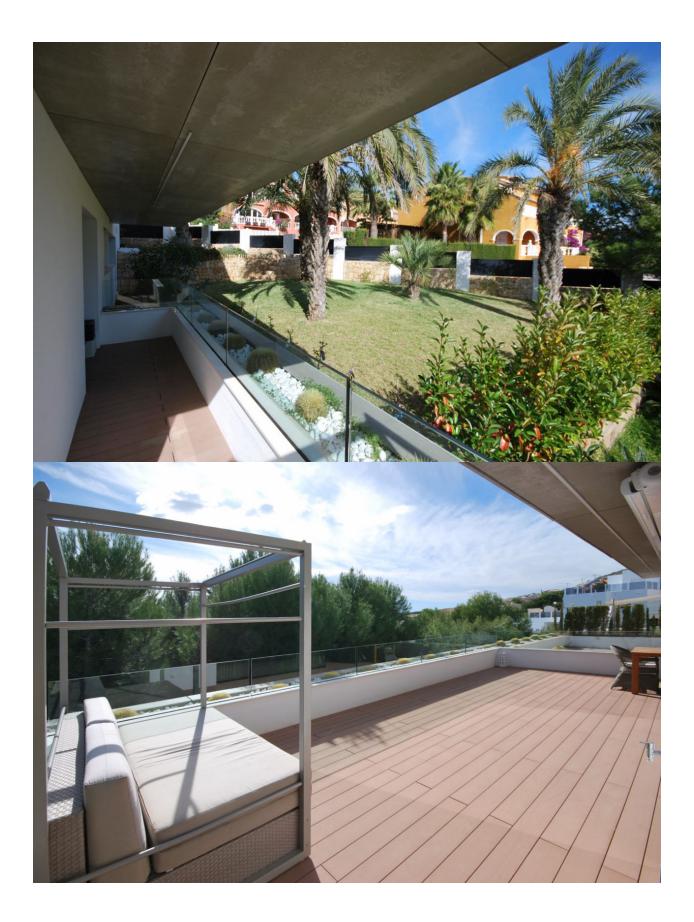

#### BESCHREIBUNG

Modern apartment with large terrace of 65 square meters, build in 2014 and located at short distance from the local beach and amenities. This property consists in a spacious lounge dining with open plan kitchen, 3 bedrooms, 2 bathrooms, heating vire conducts and electrical radiators and underfloor heating in the bathrooms. It has a storage room and a covered parkingspace. The apartment benefits of an indoor pool and a community garden with barbecue area and childrens playgrond.