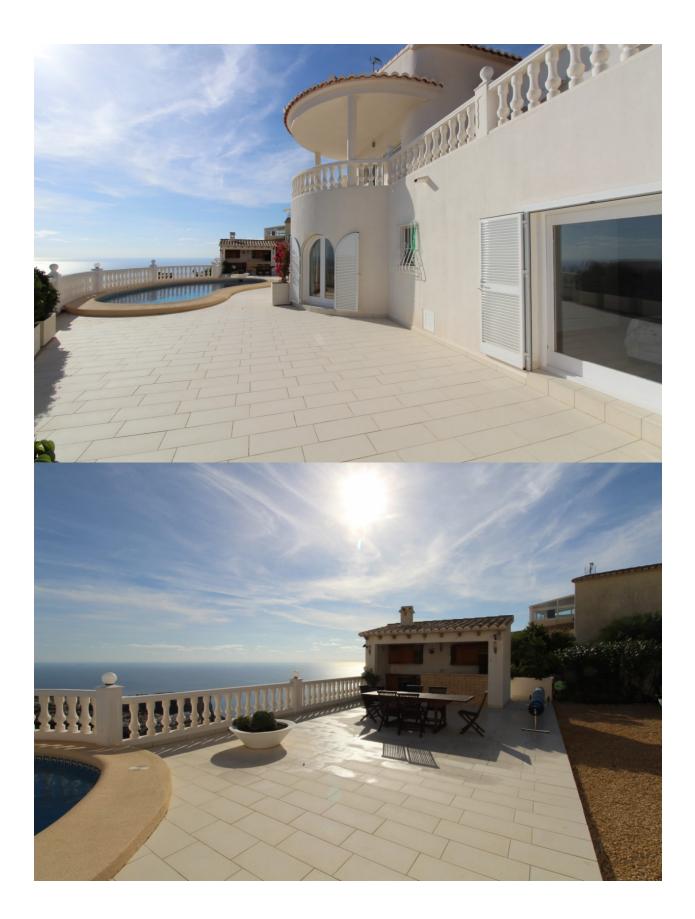

#### BESCHREIBUNG

Impressive villa with spectacular 180 degrees panoramic sea views, situated on a double plot in Cumbre del Sol. The property has been renovated with care and to high standards and comprises of an open plan lounge/dining/kitchen, hall, guest toilet, master bedroom with en suite bathroom and dressing room, open and covered terrace. Internal stairs lead to the lower level offering 3 bedrooms, 2 bathrooms and laundry room/storage. In addition a 10x 5 heated pool, summer kitchen, exterior shower and ample terracing. Also a double garage and large store room beneath the terrace. The property benefits of alarm, gas central heating and airconditioning.