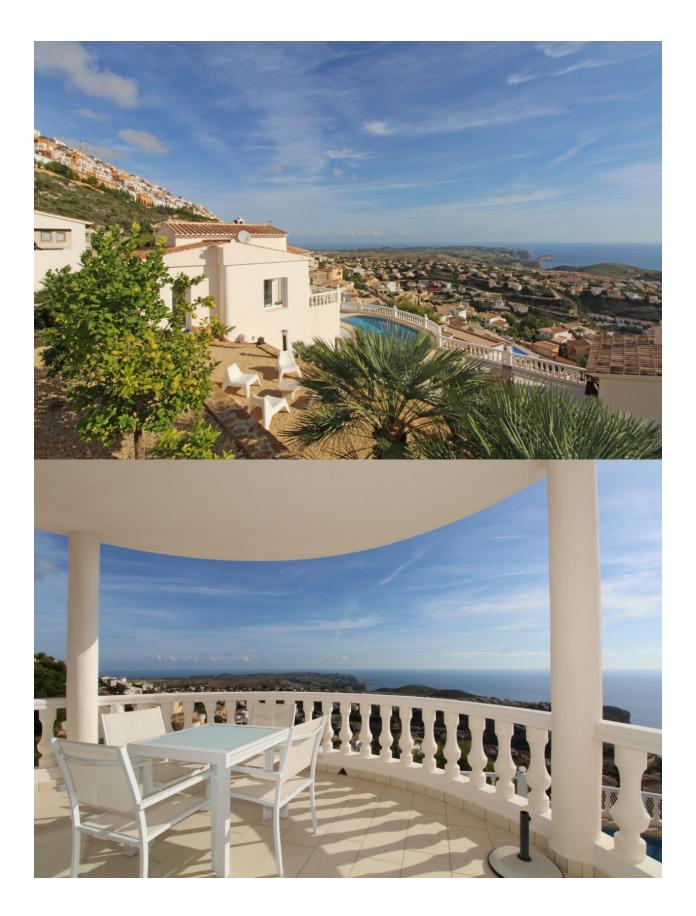

#### BESCHREIBUNG

Impressive villa with spectacular 180 degrees panoramic sea views, situated on a double plot in Cumbre del Sol. The property has been renovated with care and to high standards and comprises of an open plan lounge/dining/kitchen, hall, guest toilet, master bedroom with en suite bathroom and dressing room, open and covered terrace. Internal stairs lead to the lower level offering 3 bedrooms, 2 bathrooms and laundry room/storage. In addition a 10x 5 heated pool, summer kitchen, exterior shower and ample terracing. Also a double garage and large store room beneath the terrace. The property benefits of alarm, gas central heating and airconditioning.

## PARKPLATZ

PanoramaMeerblick

Garage Anzahl Autos : 1