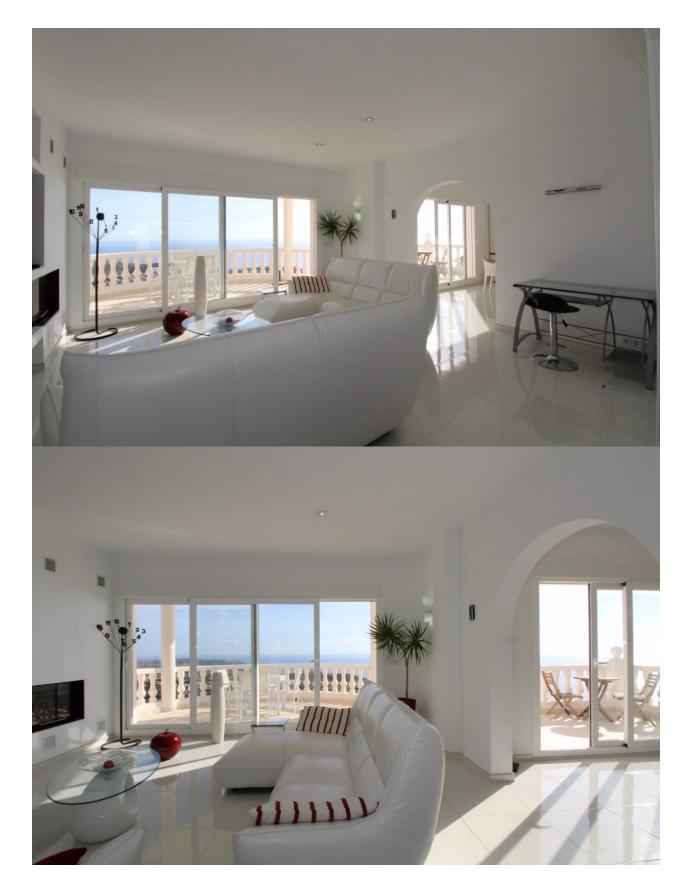

#### BESCHREIBUNG

Impressive villa with spectacular 180 degrees panoramic sea views, situated on a double plot in Cumbre del Sol. The property has been renovated with care and to high standards and comprises of an open plan lounge/dining/kitchen, hall, guest toilet, master bedroom with en suite bathroom and dressing room, open and covered terrace. Internal stairs lead to the lower level offering 3 bedrooms, 2 bathrooms and laundry room/storage. In addition a 10x 5 heated pool, summer kitchen, exterior shower and ample terracing. Also a double garage and large store room beneath the terrace. The property benefits of alarm, gas central heating and airconditioning.