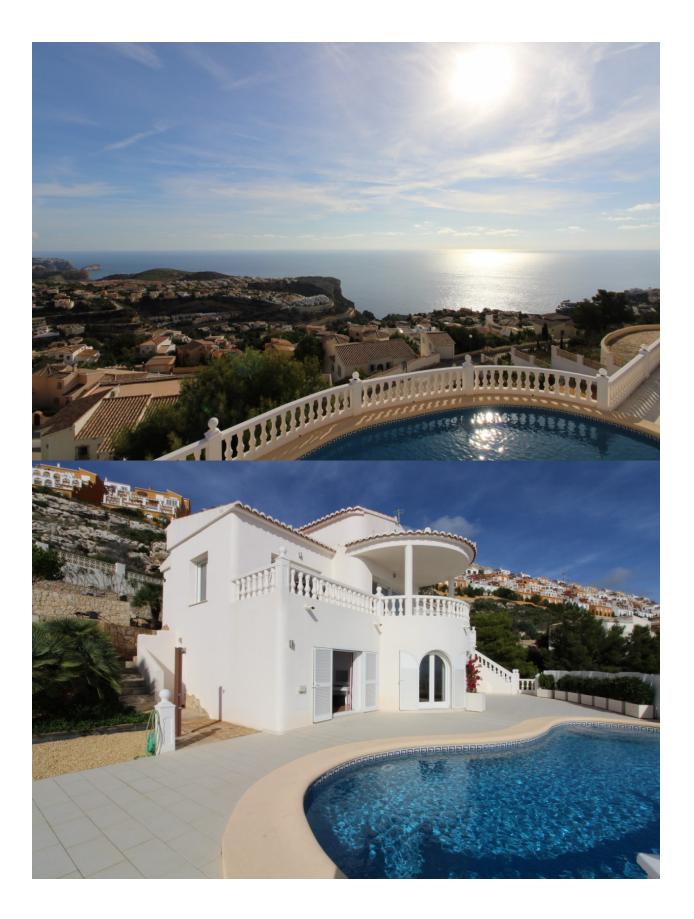

#### BESCHREIBUNG

Impressive villa with spectacular 180 degrees panoramic sea views, situated on a double plot in Cumbre del Sol. The property has been renovated with care and to high standards and comprises of an open plan lounge/dining/kitchen, hall, guest toilet, master bedroom with en suite bathroom and dressing room, open and covered terrace. Internal stairs lead to the lower level offering 3 bedrooms, 2 bathrooms and laundry room/storage. In addition a 10x 5 heated pool, summer kitchen, exterior shower and ample terracing. Also a double garage and large store room beneath the terrace. The property benefits of alarm, gas central heating and airconditioning.

## PARKPLATZ

PanoramaMeerblick

Garage Anzahl Autos : 1