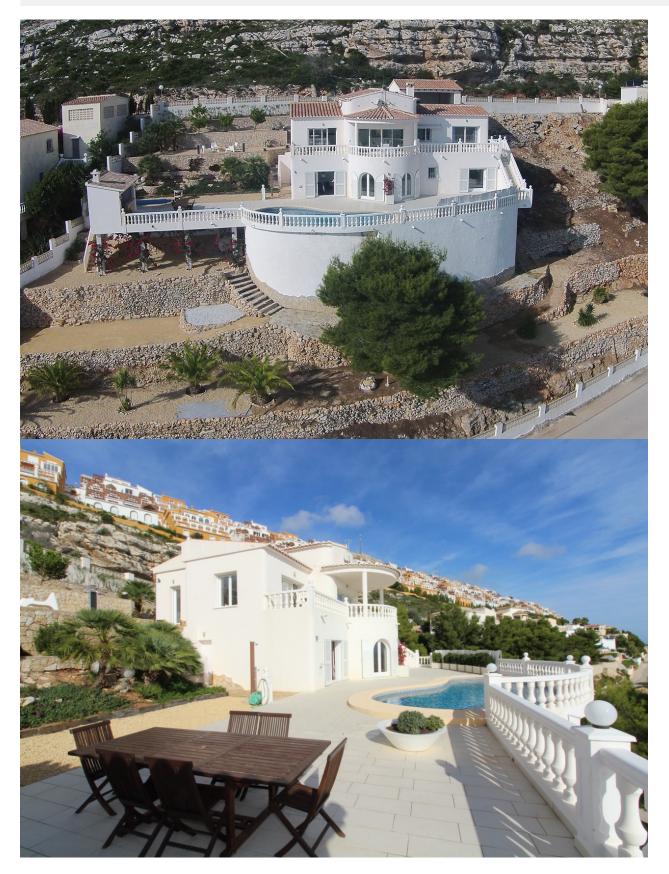

#### BESCHREIBUNG

Impressive villa with spectacular 180 degrees panoramic sea views, situated on a double plot in Cumbre del Sol. The property has been renovated with care and to high standards and comprises of an open plan lounge/dining/kitchen, hall, guest toilet, master bedroom with en suite bathroom and dressing room, open and covered terrace. Internal stairs lead to the lower level offering 3 bedrooms, 2 bathrooms and laundry room/storage. In addition a 10x 5 heated pool, summer kitchen, exterior shower and ample terracing. Also a double garage and large store room beneath the terrace. The property benefits of alarm, gas central heating and airconditioning.