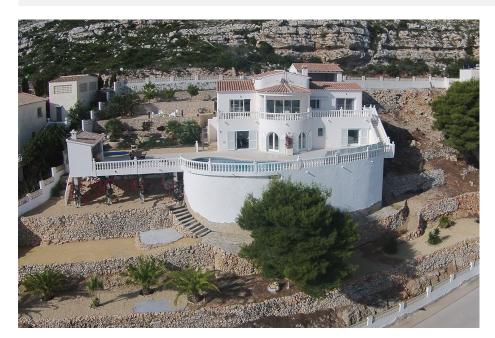

#### BESCHREIBUNG

Impressive villa with spectacular 180 degrees panoramic sea views, situated on a double plot in Cumbre del Sol. The property has been renovated with care and to high standards and comprises of an open plan lounge/dining/kitchen, hall, guest toilet, master bedroom with en suite bathroom and dressing room, open and covered terrace. Internal stairs lead to the lower level offering 3 bedrooms, 2 bathrooms and laundry room/storage. In addition a 10x 5 heated pool, summer kitchen, exterior shower and ample terracing. Also a double garage and large store room beneath the terrace. The property benefits of alarm, gas central heating and airconditioning.