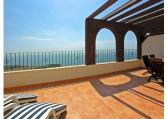

## **BESCHREIBUNG**

Duplex apartment in Pueblo Panorama, enjoying panoramic sea views. Entry on the top floor, offering a L-shaped living room with dining room, open kitchen, bedroom, bathroom and spacious open terrace (20m2) with storage room. Stairs lead down to the lower level, comprising 2 more bedrooms and a bathroom. Equipped with air conditioning (hotcold). There is a large communal pool.

## **ANSICHTEN**

- Panorama
- Meerblick

"OUR EXPERIENCE IS YOUR GUARANTEE"