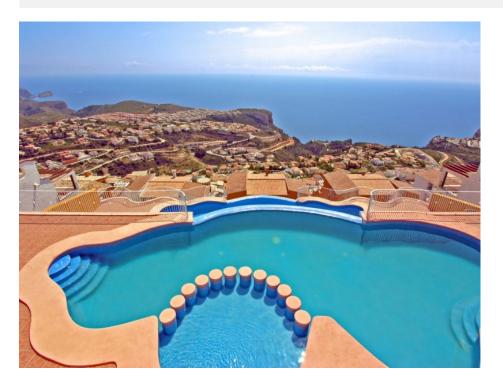

## **BESCHREIBUNG**

Duplex apartment in Pueblo Panorama, enjoying panoramic sea views. Entry on the top floor, offering a L-shaped living room with dining room, open kitchen, bedroom, bathroom and spacious open terrace (20m2) with storage room. Stairs lead down to the lower level, comprising 2 more bedrooms and a bathroom. Equipped with air conditioning (hotcold). There is a large communal pool.

## **ANSICHTEN**

- Panorama
- Meerblick

"OUR EXPERIENCE IS YOUR GUARANTEE"