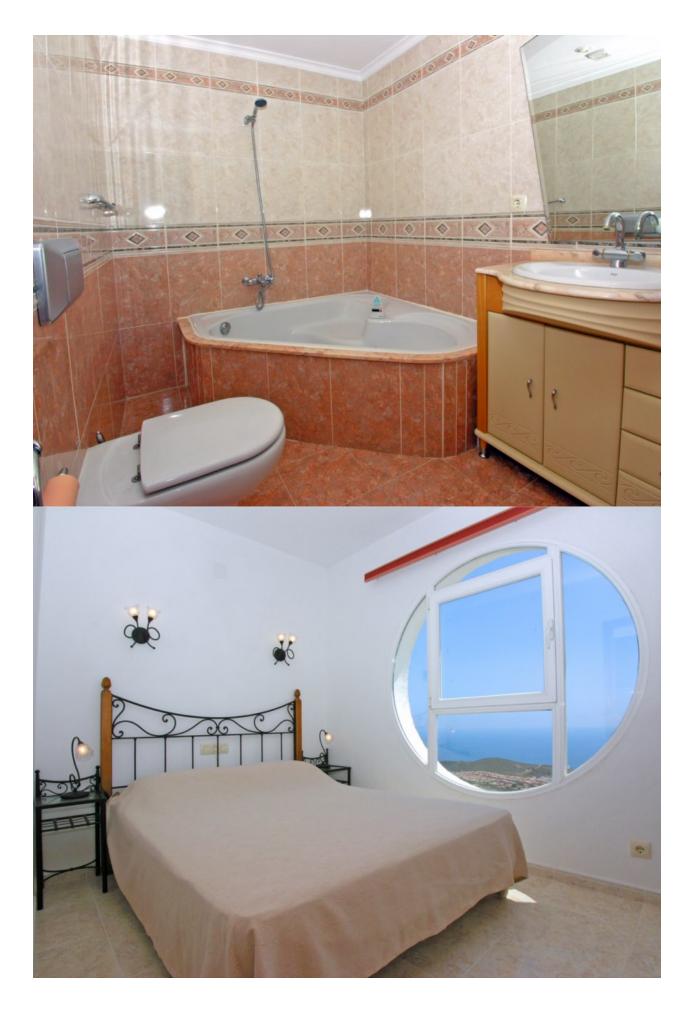

## **BESCHREIBUNG**

Duplex apartment in Pueblo Panorama, enjoying panoramic sea views. Entry on the top floor, offering a L-shaped living room with dining room, open kitchen, bedroom, bathroom and spacious open terrace (20m2) with storage room. Stairs lead down to the lower level, comprising 2 more bedrooms and a bathroom. Equipped with air conditioning (hotcold). There is a large communal pool.

## **ANSICHTEN**

- Panorama
- Meerblick

"OUR EXPERIENCE IS YOUR GUARANTEE"