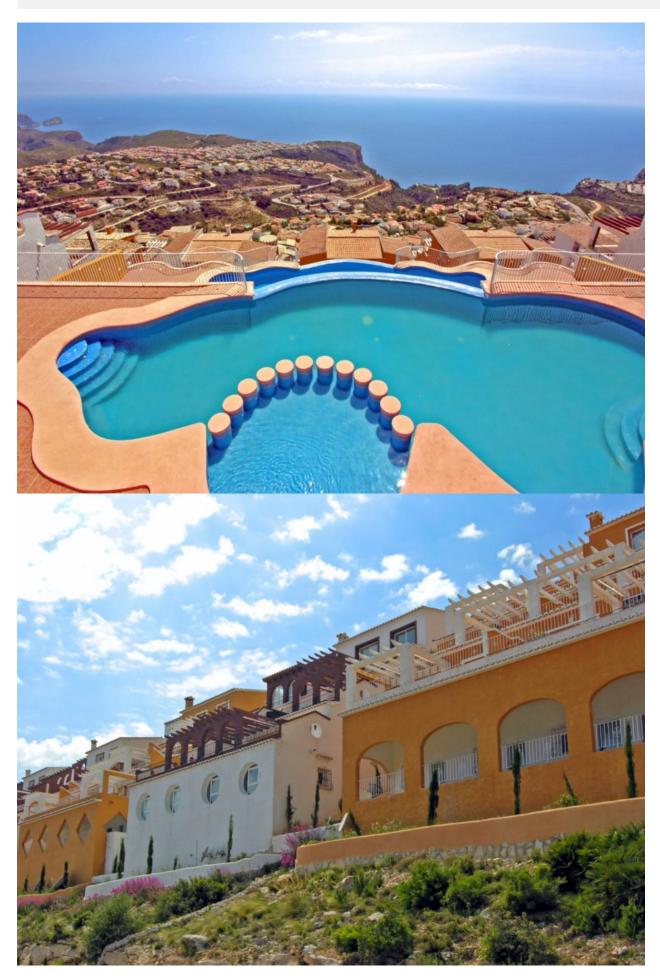

## **BESCHREIBUNG**

Duplex apartment in Pueblo Panorama, enjoying panoramic sea views. Entry on the top floor, offering a L-shaped living room with dining room, open kitchen, bedroom, bathroom and spacious open terrace (20m2) with storage room. Stairs lead down to the lower level, comprising 2 more bedrooms and a bathroom. Equipped with air conditioning (hotcold). There is a large communal pool.

## **ANSICHTEN**

- Panorama
- Meerblick

"OUR EXPERIENCE IS YOUR GUARANTEE"