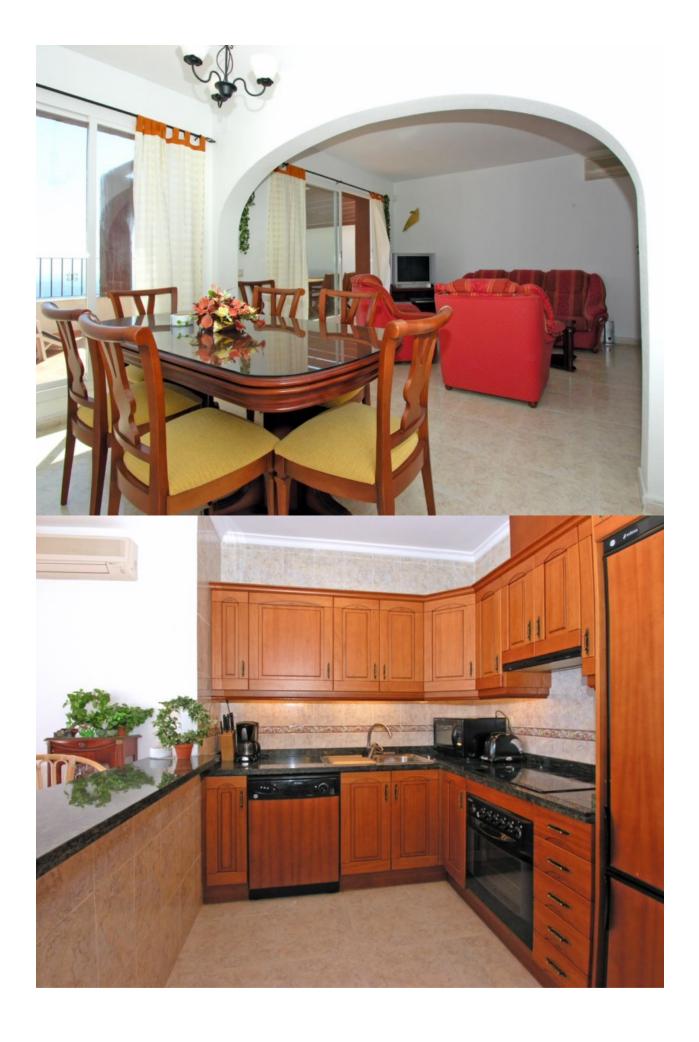

## **BESCHREIBUNG**

Duplex apartment in Pueblo Panorama, enjoying panoramic sea views. Entry on the top floor, offering a L-shaped living room with dining room, open kitchen, bedroom, bathroom and spacious open terrace (20m2) with storage room. Stairs lead down to the lower level, comprising 2 more bedrooms and a bathroom. Equipped with air conditioning (hotcold). There is a large communal pool.