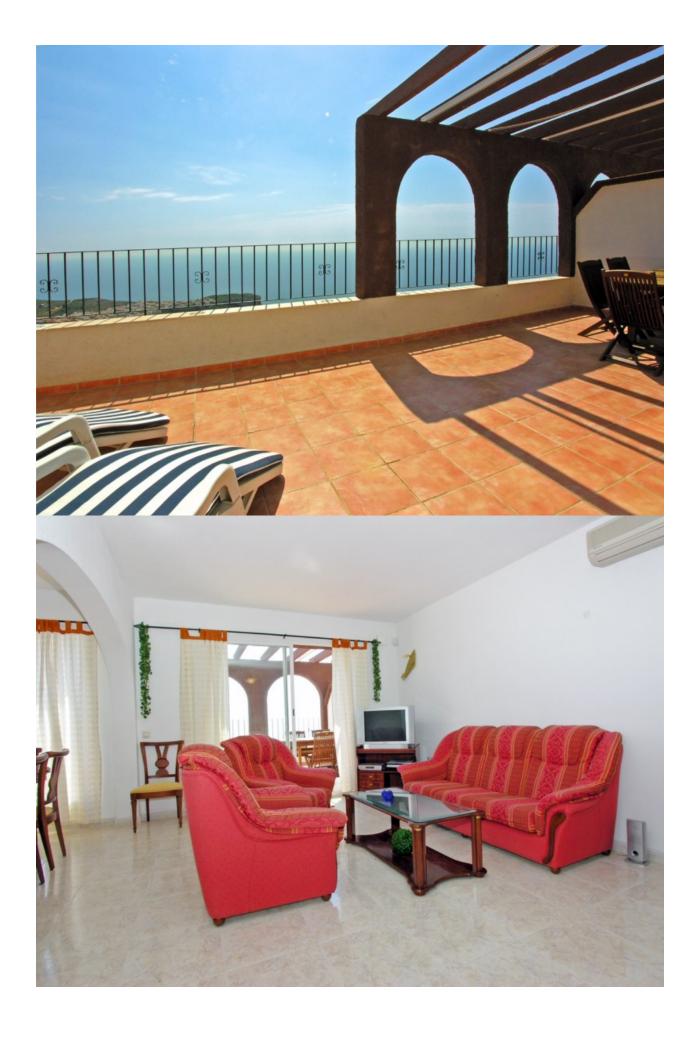

## **BESCHREIBUNG**

Duplex apartment in Pueblo Panorama, enjoying panoramic sea views. Entry on the top floor, offering a L-shaped living room with dining room, open kitchen, bedroom, bathroom and spacious open terrace (20m2) with storage room. Stairs lead down to the lower level, comprising 2 more bedrooms and a bathroom. Equipped with air conditioning (hotcold). There is a large communal pool.