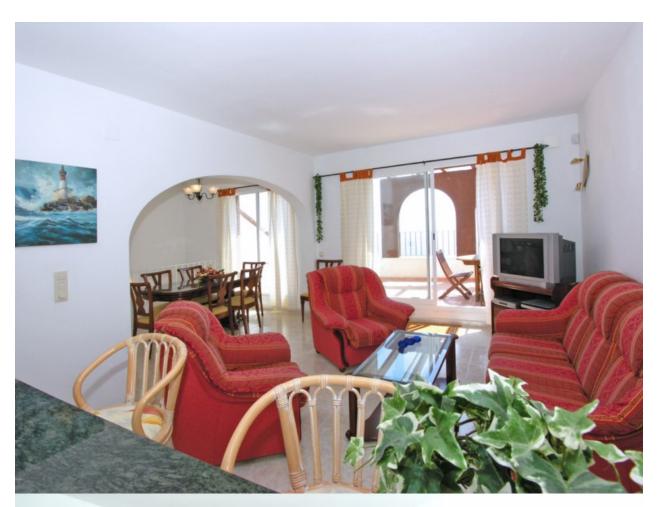

## **BESCHREIBUNG**

Duplex apartment in Pueblo Panorama, enjoying panoramic sea views. Entry on the top floor, offering a L-shaped living room with dining room, open kitchen, bedroom, bathroom and spacious open terrace (20m2) with storage room. Stairs lead down to the lower level, comprising 2 more bedrooms and a bathroom. Equipped with air conditioning (hotcold). There is a large communal pool.