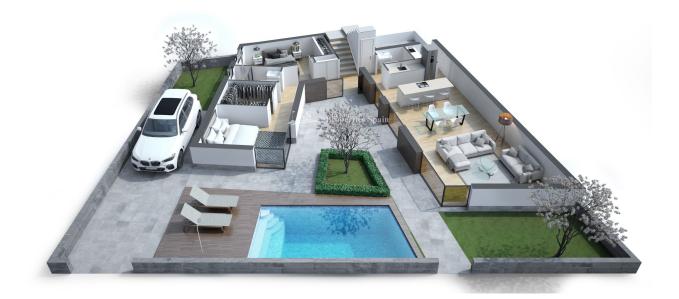

#### BESCHREIBUNG

**REF: #7598** 

Would you like to design every last corner of your new home? Well, with the Villa Jazmin in SAN PEDRO DEL PINATAOR you have the opportunity to create your new home from scratch. Villa Jazmin is located just 500 meters from the town center, 1km from the Mediterranean Sea and 2km from the Mar Menor. This 277m2 corner plot is very close to all services; supermarkets, boutiques, public transport, health center, restaurants ... and is located in one of the quietest areas of San Pedro del Pinatar. You have a 277m2 corner plot that you can distribute as you see fit. How many rooms do you need? 3,4 ...? , Do you need a garage, office, all on one level or over 2 floors....? Now you have the power. Qualities include; top quality flooring indoors, Ground floor garden with top-quality anti-slip stoneware tiles, dressing room in master bedroom, finished in white colour, with drawers, shelves, clothes rack, trousers pull out, hangers and mirror, Bathrooms with top-quality porcelain sanitary ware. Suspended WC with built-in cistern in both bathrooms. Modern design furniture with porcelain sinks. LED bathroom mirror. Rainfall shower column. Electric underfloor heating mat in both bathrooms, with insulation and programmable digital thermostat. A programmable 150litre air boiler for hot water in sanitary ware. Video intercom. Interior monitor with a 7" colour screen. Pre-installation for air conditioning. Kitchen in White gloss, doors and edges with LED lighting. Shock absorber hinges with Blum Motion system. Compact Marble Worktop. Balay electrical appliances are included (ceramic hob, oven, extractor fan, fridge integrated in kitchen, dishwasher, microwave and washing machine). Wine cooler for 12 bottles of wine. Your new home is getting closer to you. San Pedro del Pinatar is at the touristic heart of the Costa Cálida. Situated between the Mar Menor and the Mediterranean Sea, this small seaside town is famous for its fishing background, therapeutic mud baths, salt flats and vast stretches of sand. Located at the northern end of the Mar Menor, its name comes from a small church the fishermen dedicated to San Pedro in an area of pine trees. With its agricultural and fishing character, it has busy tourist activity in Lo Pagán, where its mud baths are particularly famous and good for your health. San Pedro del Pinatar is at the touristic heart of the Costa Cálida. Situated between the Mar Menor and the Mediterranean Sea, this small seaside town is famous for its fishing background, therapeutic mud baths, salt flats and vast stretches of sand. \*images show quality from another project from the same builder\*