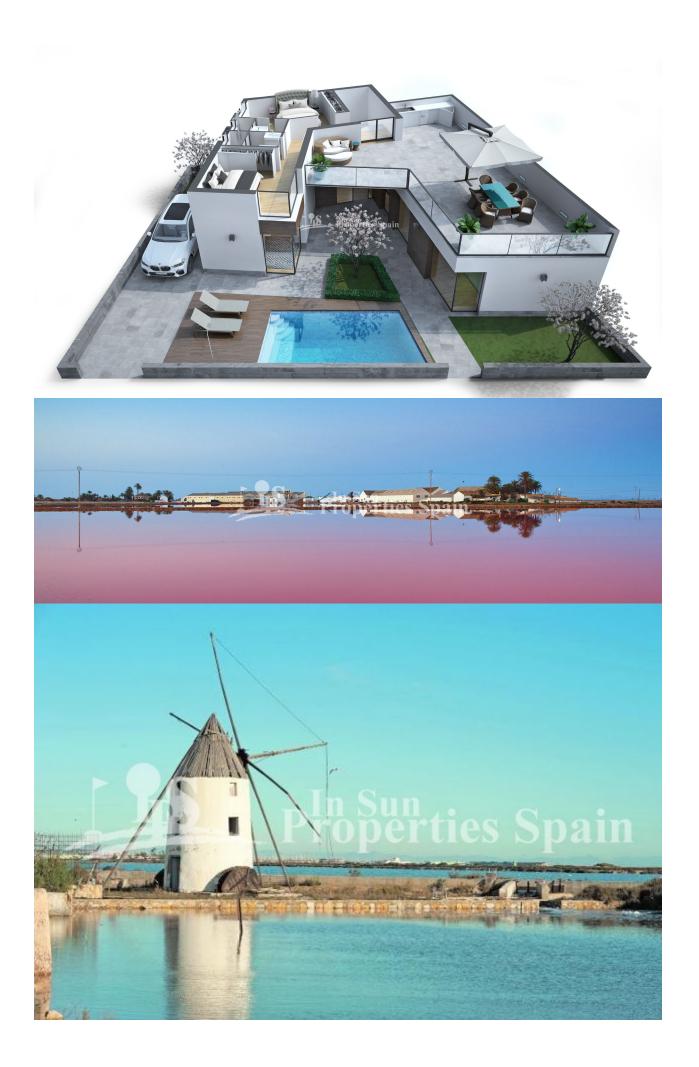

#### BESCHREIBUNG

**REF: #7598** 

Would you like to design every last corner of your new home? Well, with the Villa Jazmin in SAN PEDRO DEL PINATAOR you have the opportunity to create your new home from scratch. Villa Jazmin is located just 500 meters from the town center, 1km from the Mediterranean Sea and 2km from the Mar Menor. This 277m2 corner plot is very close to all services; supermarkets, boutiques, public transport, health center, restaurants ... and is located in one of the quietest areas of San Pedro del Pinatar. You have a 277m2 corner plot that you can distribute as you see fit. How many rooms do you need? 3,4 ...? , Do you need a garage, office, all on one level or over 2 floors....? Now you have the power. Qualities include; top quality flooring indoors, Ground floor garden with top-quality anti-slip stoneware tiles, dressing room in master bedroom, finished in white colour, with drawers, shelves, clothes rack, trousers pull out, hangers and mirror, Bathrooms with top-quality porcelain sanitary ware. Suspended WC with built-in cistern in both bathrooms. Modern design furniture with porcelain sinks. LED bathroom mirror. Rainfall shower column. Electric underfloor heating mat in both bathrooms, with insulation and programmable digital thermostat. A programmable 150litre air boiler for hot water in sanitary ware. Video intercom. Interior monitor with a 7" colour screen. Pre-installation for air conditioning. Kitchen in White gloss, doors and edges with LED lighting. Shock absorber hinges with Blum Motion system. Compact Marble Worktop. Balay electrical appliances are included (ceramic hob, oven, extractor fan, fridge integrated in kitchen, dishwasher, microwave and washing machine). Wine cooler for 12 bottles of wine. Your new home is getting closer to you. San Pedro del Pinatar is at the touristic heart of the Costa Cálida. Situated between the Mar Menor and the Mediterranean Sea, this small seaside town is famous for its fishing background, therapeutic mud baths, salt flats and vast stretches of sand. Located at the northern end of the Mar Menor, its name comes from a small church the fishermen dedicated to San Pedro in an area of pine trees. With its agricultural and fishing character, it has busy tourist activity in Lo Pagán, where its mud baths are particularly famous and good for your health. San Pedro del Pinatar is at the touristic heart of the Costa Cálida. Situated between the Mar Menor and the Mediterranean Sea, this small seaside town is famous for its fishing background, therapeutic mud baths, salt flats and vast stretches of sand. \*images show quality from another project from the same builder\*