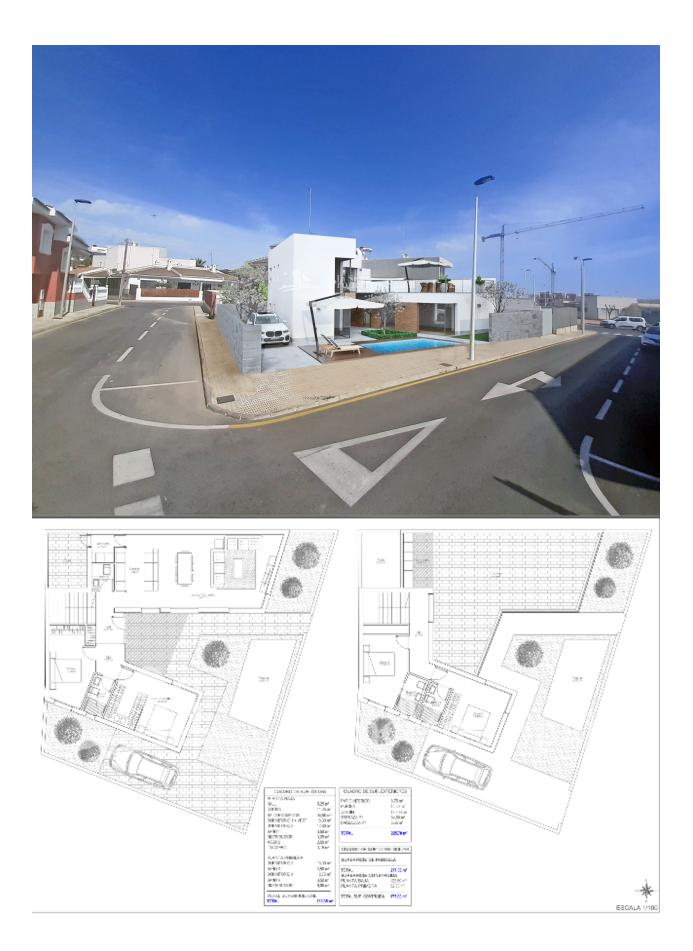

#### BESCHREIBUNG

**REF: #7598** 

Would you like to design every last corner of your new home? Well, with the Villa Jazmin in SAN PEDRO DEL PINATAOR you have the opportunity to create your new home from scratch. Villa Jazmin is located just 500 meters from the town center, 1km from the Mediterranean Sea and 2km from the Mar Menor. This 277m2 corner plot is very close to all services; supermarkets, boutiques, public transport, health center, restaurants ... and is located in one of the quietest areas of San Pedro del Pinatar. You have a 277m2 corner plot that you can distribute as you see fit. How many rooms do you need? 3,4 ...? , Do you need a garage, office, all on one level or over 2 floors....? Now you have the power. Qualities include; top quality flooring indoors, Ground floor garden with top-quality anti-slip stoneware tiles, dressing room in master bedroom, finished in white colour, with drawers, shelves, clothes rack, trousers pull out, hangers and mirror, Bathrooms with top-quality porcelain sanitary ware. Suspended WC with built-in cistern in both bathrooms. Modern design furniture with porcelain sinks. LED bathroom mirror. Rainfall shower column. Electric underfloor heating mat in both bathrooms, with insulation and programmable digital thermostat. A programmable 150litre air boiler for hot water in sanitary ware. Video intercom. Interior monitor with a 7" colour screen. Pre-installation for air conditioning. Kitchen in White gloss, doors and edges with LED lighting. Shock absorber hinges with Blum Motion system. Compact Marble Worktop. Balay electrical appliances are included (ceramic hob, oven, extractor fan, fridge integrated in kitchen, dishwasher, microwave and washing machine). Wine cooler for 12 bottles of wine. Your new home is getting closer to you. San Pedro del Pinatar is at the touristic heart of the Costa Cálida. Situated between the Mar Menor and the Mediterranean Sea, this small seaside town is famous for its fishing background, therapeutic mud baths, salt flats and vast stretches of sand. Located at the northern end of the Mar Menor, its name comes from a small church the fishermen dedicated to San Pedro in an area of pine trees. With its agricultural and fishing character, it has busy tourist activity in Lo Pagán, where its mud baths are particularly famous and good for your health. San Pedro del Pinatar is at the touristic heart of the Costa Cálida. Situated between the Mar Menor and the Mediterranean Sea, this small seaside town is famous for its fishing background, therapeutic mud baths, salt flats and vast stretches of sand. \*images show quality from another project from the same builder\*