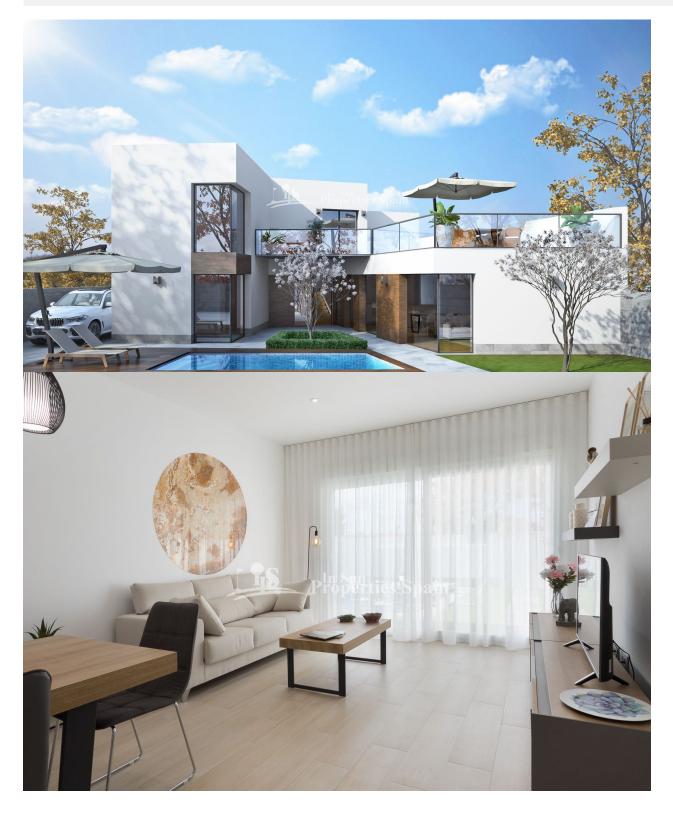

#### BESCHREIBUNG

**REF: #7598** 

Would you like to design every last corner of your new home? Well, with the Villa Jazmin in SAN PEDRO DEL PINATAOR you have the opportunity to create your new home from scratch. Villa Jazmin is located just 500 meters from the town center, 1km from the Mediterranean Sea and 2km from the Mar Menor. This 277m2 corner plot is very close to all services; supermarkets, boutiques, public transport, health center, restaurants ... and is located in one of the quietest areas of San Pedro del Pinatar. You have a 277m2 corner plot that you can distribute as you see fit. How many rooms do you need? 3,4 ...? , Do you need a garage, office, all on one level or over 2 floors....? Now you have the power. Qualities include; top quality flooring indoors, Ground floor garden with top-quality anti-slip stoneware tiles, dressing room in master bedroom, finished in white colour, with drawers, shelves, clothes rack, trousers pull out, hangers and mirror, Bathrooms with top-quality porcelain sanitary ware. Suspended WC with built-in cistern in both bathrooms. Modern design furniture with porcelain sinks. LED bathroom mirror. Rainfall shower column. Electric underfloor heating mat in both bathrooms, with insulation and programmable digital thermostat. A programmable 150litre air boiler for hot water in sanitary ware. Video intercom. Interior monitor with a 7" colour screen. Pre-installation for air conditioning. Kitchen in White gloss, doors and edges with LED lighting. Shock absorber hinges with Blum Motion system. Compact Marble Worktop. Balay electrical appliances are included (ceramic hob, oven, extractor fan, fridge integrated in kitchen, dishwasher, microwave and washing machine). Wine cooler for 12 bottles of wine. Your new home is getting closer to you. San Pedro del Pinatar is at the touristic heart of the Costa Cálida. Situated between the Mar Menor and the Mediterranean Sea, this small seaside town is famous for its fishing background, therapeutic mud baths, salt flats and vast stretches of sand. Located at the northern end of the Mar Menor, its name comes from a small church the fishermen dedicated to San Pedro in an area of pine trees. With its agricultural and fishing character, it has busy tourist activity in Lo Pagán, where its mud baths are particularly famous and good for your health. San Pedro del Pinatar is at the touristic heart of the Costa Cálida. Situated between the Mar Menor and the Mediterranean Sea, this small seaside town is famous for its fishing background, therapeutic mud baths, salt flats and vast stretches of sand. \*images show quality from another project from the same builder\*