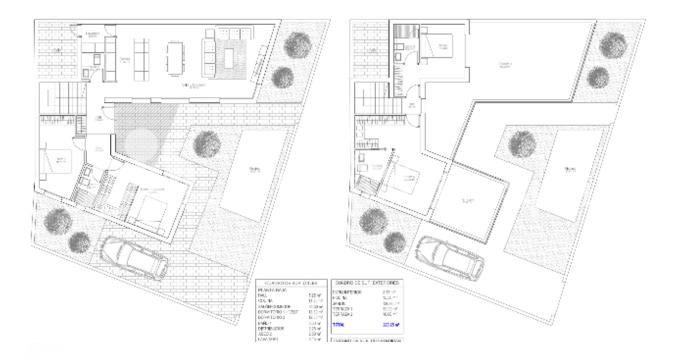

#### BESCHREIBUNG

**REF: #7598** 

Would you like to design every last corner of your new home? Well, with the Villa Jazmin in SAN PEDRO DEL PINATAOR you have the opportunity to create your new home from scratch. Villa Jazmin is located just 500 meters from the town center, 1km from the Mediterranean Sea and 2km from the Mar Menor. This 277m2 corner plot is very close to all services; supermarkets, boutiques, public transport, health center, restaurants ... and is located in one of the quietest areas of San Pedro del Pinatar. You have a 277m2 corner plot that you can distribute as you see fit. How many rooms do you need? 3,4 ...? , Do you need a garage, office, all on one level or over 2 floors....? Now you have the power. Qualities include; top quality flooring indoors, Ground floor garden with top-quality anti-slip stoneware tiles, dressing room in master bedroom, finished in white colour, with drawers, shelves, clothes rack, trousers pull out, hangers and mirror, Bathrooms with top-quality porcelain sanitary ware. Suspended WC with built-in cistern in both bathrooms. Modern design furniture with porcelain sinks. LED bathroom mirror. Rainfall shower column. Electric underfloor heating mat in both bathrooms, with insulation and programmable digital thermostat. A programmable 150litre air boiler for hot water in sanitary ware. Video intercom. Interior monitor with a 7" colour screen. Pre-installation for air conditioning. Kitchen in White gloss, doors and edges with LED lighting. Shock absorber hinges with Blum Motion system. Compact Marble Worktop. Balay electrical appliances are included (ceramic hob, oven, extractor fan, fridge integrated in kitchen, dishwasher, microwave and washing machine). Wine cooler for 12 bottles of wine. Your new home is getting closer to you. San Pedro del Pinatar is at the touristic heart of the Costa Cálida. Situated between the Mar Menor and the Mediterranean Sea, this small seaside town is famous for its fishing background, therapeutic mud baths, salt flats and vast stretches of sand. Located at the northern end of the Mar Menor, its name comes from a small church the fishermen dedicated to San Pedro in an area of pine trees. With its agricultural and fishing character, it has busy tourist activity in Lo Pagán, where its mud baths are particularly famous and good for your health. San Pedro del Pinatar is at the touristic heart of the Costa Cálida. Situated between the Mar Menor and the Mediterranean Sea, this small seaside town is famous for its fishing background, therapeutic mud baths, salt flats and vast stretches of sand. \*images show quality from another project from the same builder\*